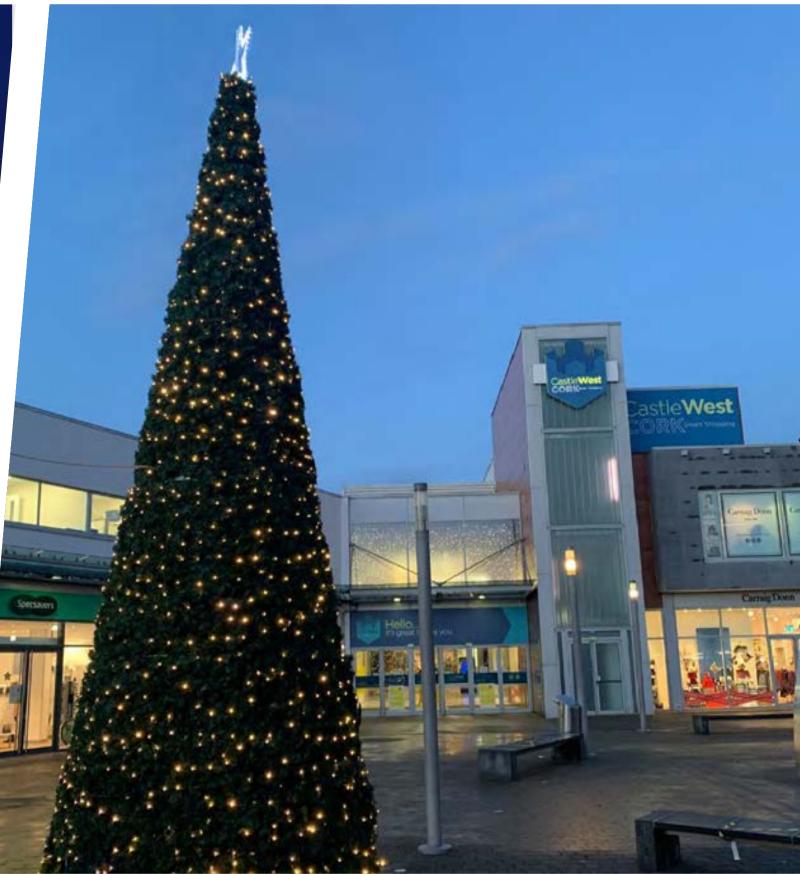

## Tree-mendous Displays

Our giant Christmas trees are easy to install and provide a focal point for any town.