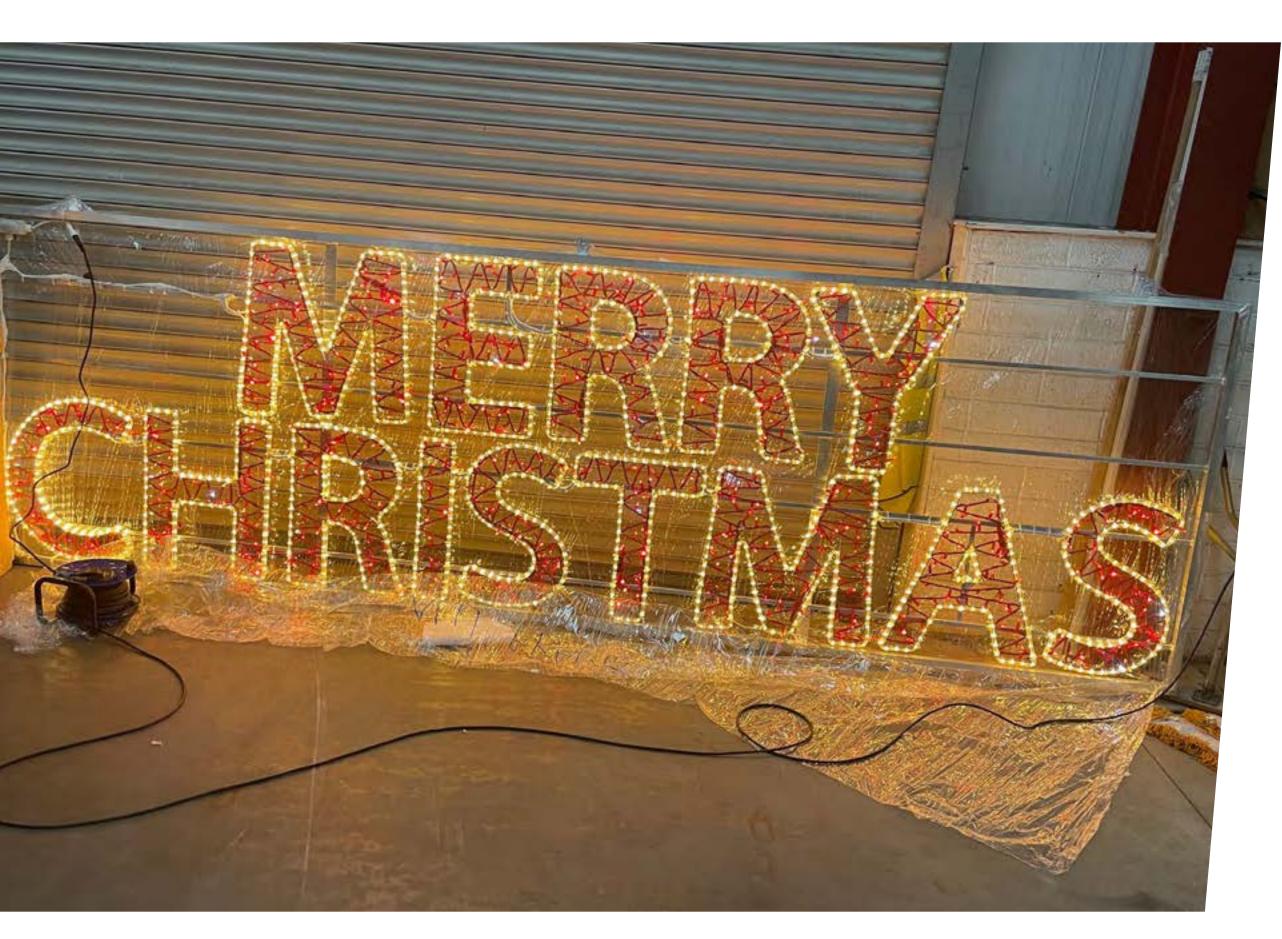

Our Merry Christmas Sign is perfect to be seen from afar. It is suitable for outdoor use.

MERRY CHRISTMAS incl. mains connector 4m X .125m X .500m

€2,495.00