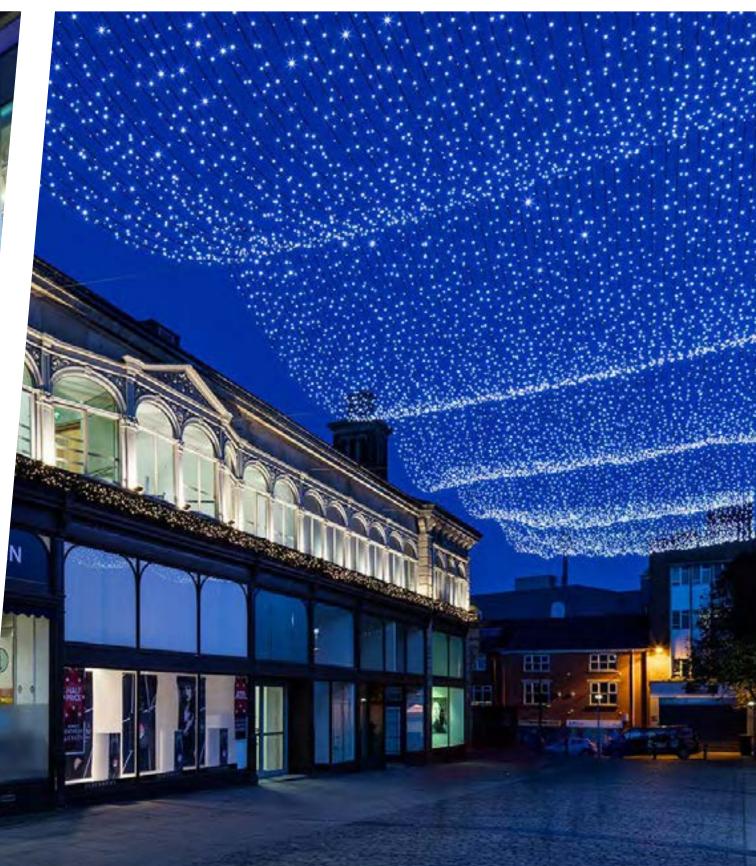

## Reveal fabulous façades

Beautiful buildings can provide the canvas to create a jaw-dropping festive display. Use Drape LITE, Ice LITE and Magic String LITE to highlight specific architectural features and create a visual connection through your town. Add stars and snowflakes to increase the impact.