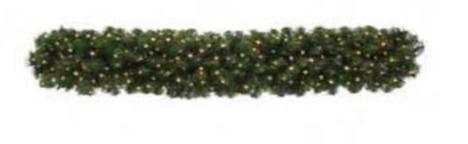

## Phristmas Traditions

Choose from our collection of garlands, swags and wreaths to create a warm, traditional display with daytime impact.

WW100 Wreath ø1m 160 warm white LED **€299.00** 

GG30240 Straight Garland incl. mains connector ø.3m x 2.7m 240 warm white LED 220-240V

€309.00

GG30240LV Straight Garland incl. transformer with plug ø.3m x 2.7m 240 warm white LED 36V

€359.00

GV240 Swag Garland incl. mains connector ø .14m - .30m x 2.7m 240 warm white LED 220-240V

€299.00 WW150 Wreath ø 1.5m 320 warm white LED **€599.00** 