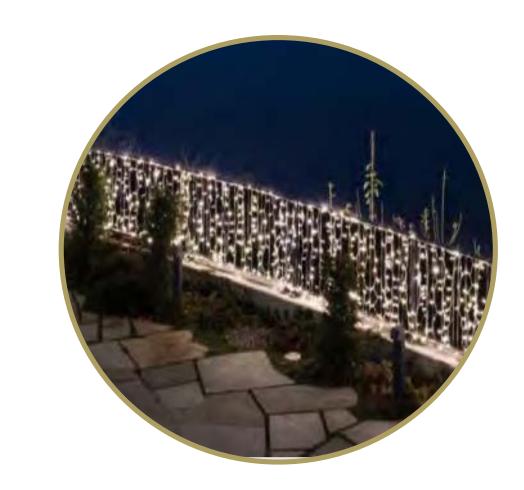

### 017-067

5 metres of warm white light on transparent cable including a power supply with a vertical drop of 40 centimetres. Suitable for indoor only.

017-067WW 10m of Warm white

€895.00