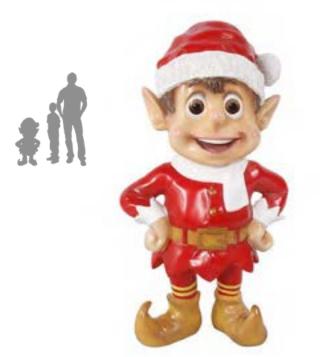

### Fibreglass Characters

Gingerbreadman 2505-0150 L100 x W70 x H160 cm

€825.00

Gingerbreadman 2505-0151 L110 x W70 x H170 cm

€825.00

Gingerbreadman 2505-0152 L120 x W80 x H195 cm

€1,083.00

Standing Elf 2505-0070-1 L50 x W50 x H90 cm

€704.00

€704.00

Sitting Santa Elf 2505-0073-1 L55 x W55 x H90 cm

€704.00