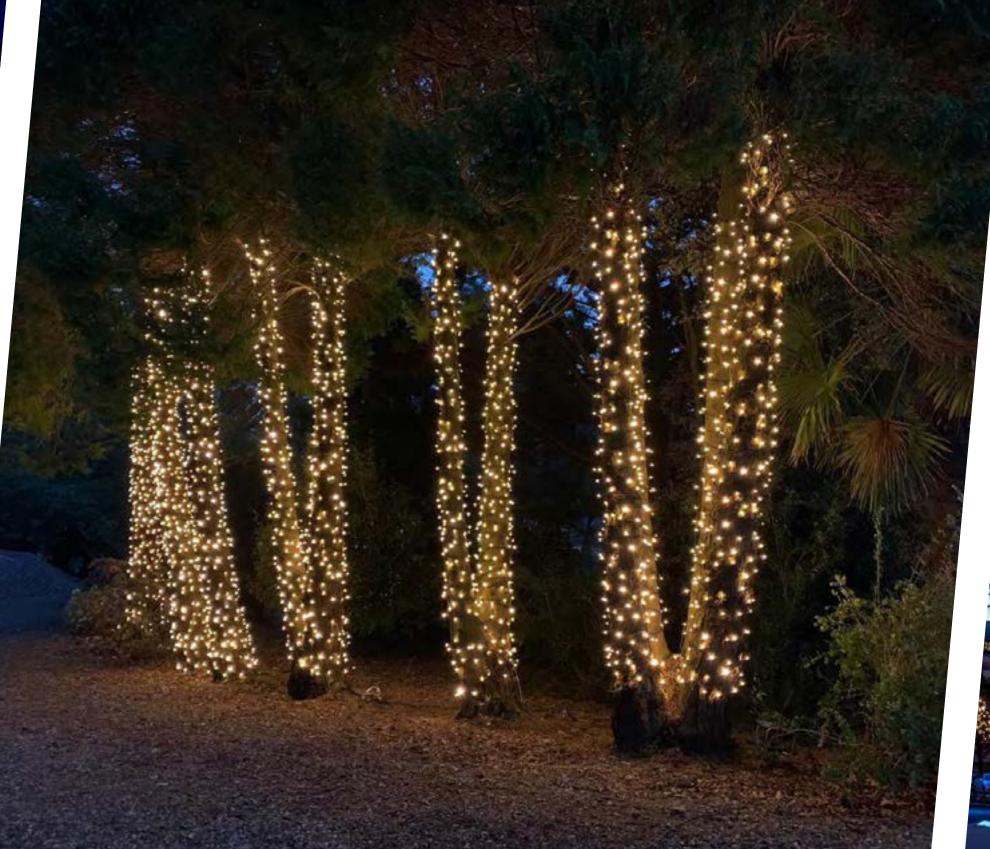

## Highlight natural beauty

Make the most of your natural assets by hanging sparkling motifs, or wrapping branches in lights to create glorious 'real' Christmas trees.

### Trees 3-5m high or trunk wrapping larger trees 72m of 36V String LITE on black rubber cable including 35W power supply

| 029-T1WW | Warm white       | €595.00 |
|----------|------------------|---------|
| 029T1W   | Ice White        | €595.00 |
| 029T1WWF | Warm white/flash | €695.00 |
| 029T1WF  | Ice white/flash  | €695.00 |

### Trees 5-7m high

144m of 36V String LITE on black rubber cable including 90W power supply

| 029-T2WW | Warm white       | €1,175.00 |
|----------|------------------|-----------|
| 029T2W   | Ice White        | €1,175.00 |
| 029T2WWF | Warm white/flash | €1,195.00 |
| 029T2WF  | Ice white/flash  | €1,195.00 |

#### Trees 7-10m high

216m of 36V String LITE on black rubber cable including 90W power supply

| 029-T3WW | Warm white       | €1,665.00 |
|----------|------------------|-----------|
| 029T3W   | Ice White        | €1,665.00 |
| 029T3WWF | Warm white/flash | €1,695.00 |
| 029T3WF  | Ice white/flash  | €1,695.00 |