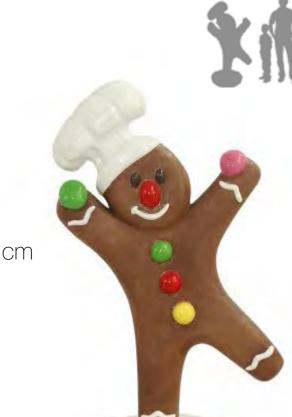

### Fibreglass Characters

Gingerbreadman 2505-0150 L100 x W70 x H160 cm

€825.00

Gingerbreadman 2505-0151 L110 x W70 x H170 cm

€825.00

Gingerbreadman 2505-0152 L120 x W80 x H195 cm

€1,083.00

Standing Elf 2505-0070-1 L50 x W50 x H90 cm