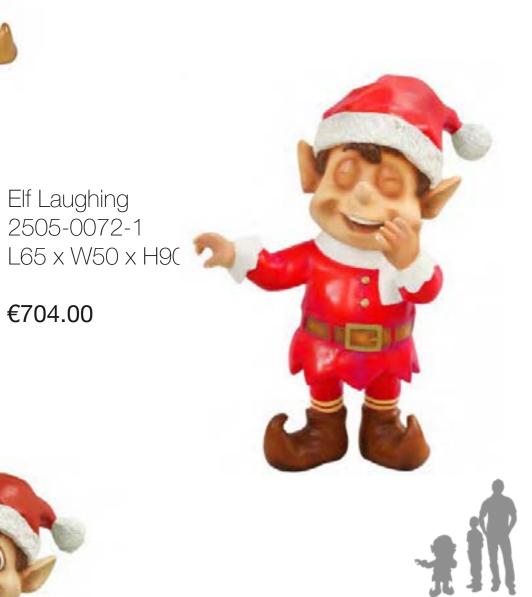

### Fibreglass Characters

Gingerbreadman 2505-0150 L100 x W70 x H160 cm

€825.00

Gingerbreadman 2505-0151 L110 x W70 x H170 cm

€825.00

Gingerbreadman 2505-0152 L120 x W80 x H195 cm

€1,083.00

Standing Elf 2505-0070-1 L50 x W50 x H90 cm

€704.00

€704.00

Sitting Santa Elf 2505-0073-1 L55 x W55 x H90 cm

€704.00