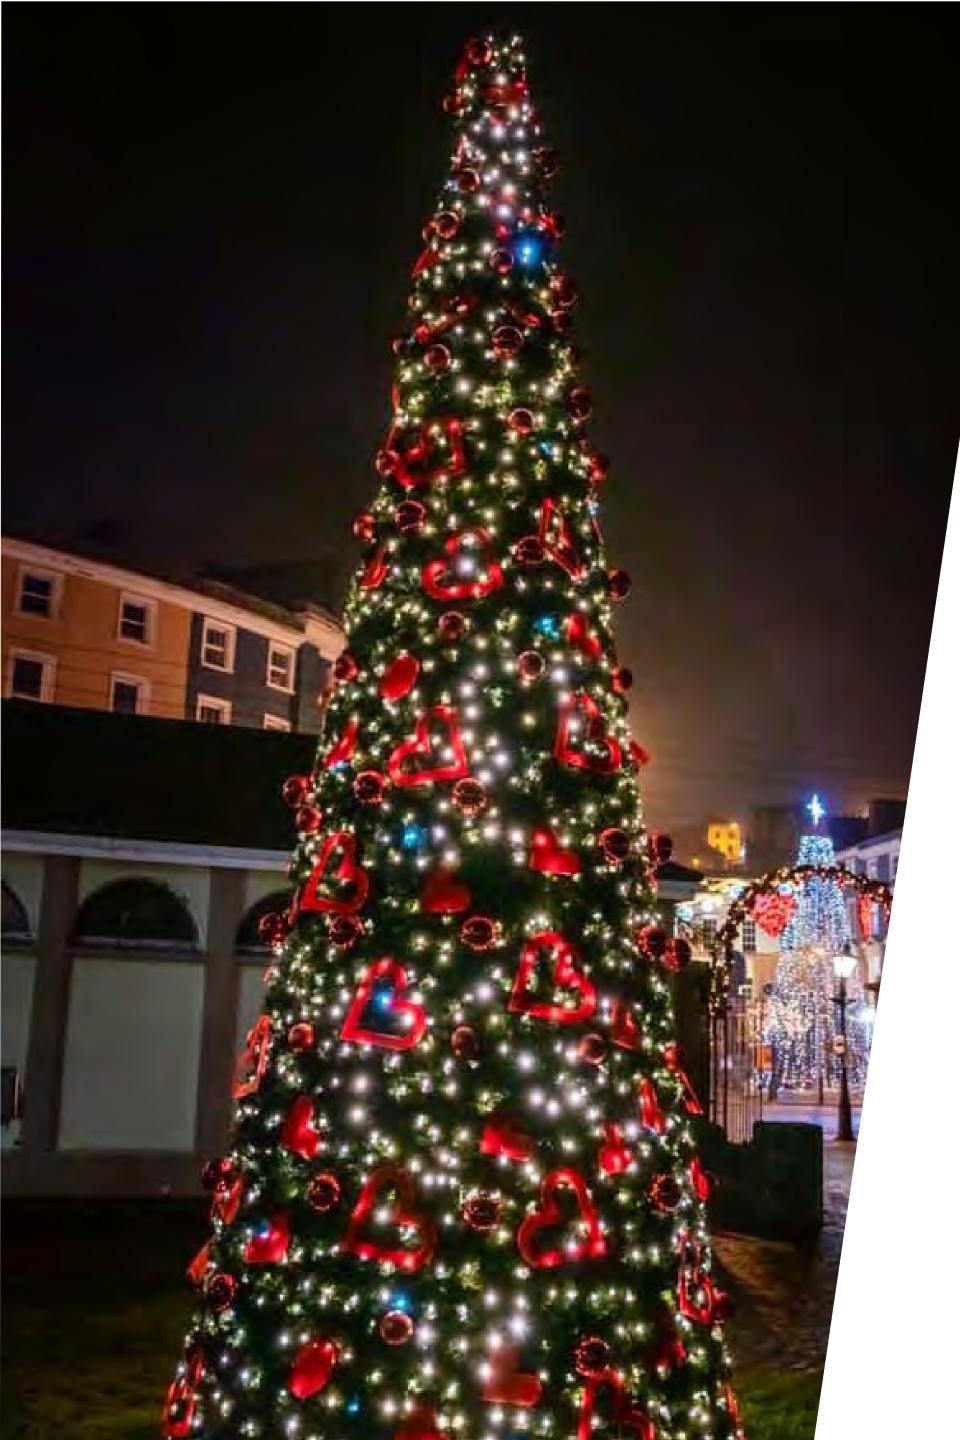

## Tree-mendous Displays

Our giant Christmas trees are easy to install and provide a focal point for any town.