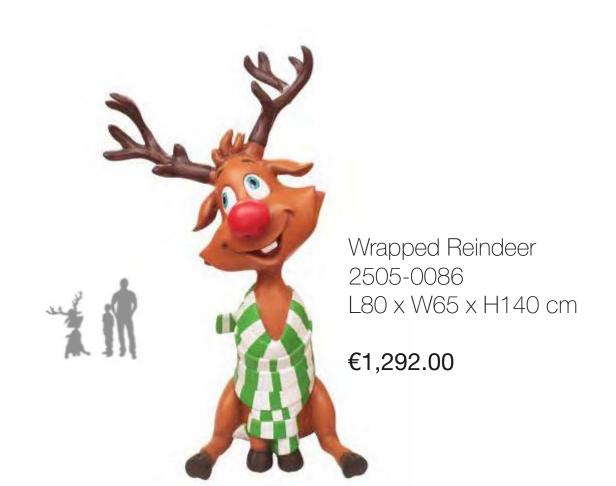

### Fibreglass Characters

Gingerbreadman 2505-0150 L100 x W70 x H160 cm

€825.00

Gingerbreadman 2505-0151 L110 x W70 x H170 cm

€825.00

Gingerbreadman 2505-0152 L120 x W80 x H195 cm

€1,083.00

Standing Elf 2505-0070-1 L50 x W50 x H90 cm

€704.00

€704.00

Sitting Santa Elf 2505-0073-1 L55 x W55 x H90 cm

€704.00