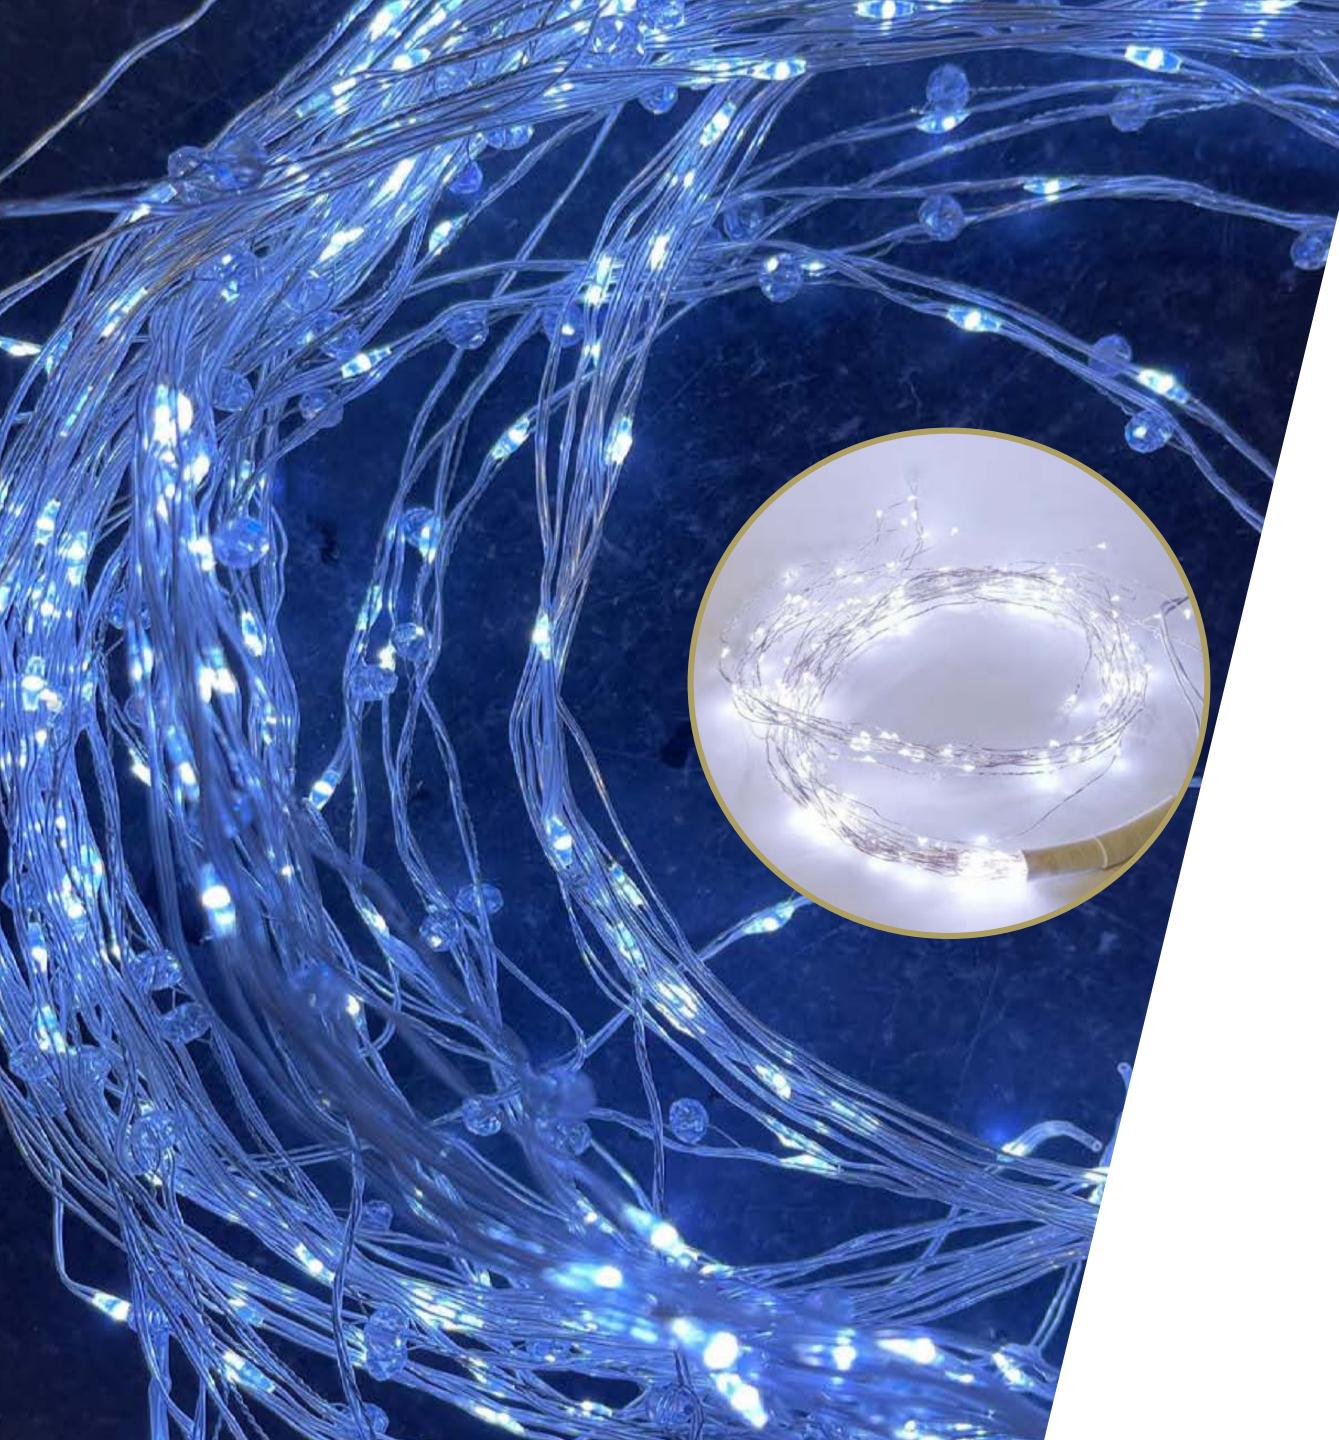

### Magic String

### 029MS1

25m (10 x 2.5m)

Transparent cable 1,444 warm white LEDs 36V including transformer

€950.00

### 019MS1

25m (10 x 2.5m)

Black rubber cable 1,444 warm white LEDs 220-240V including mains connector

€795.00