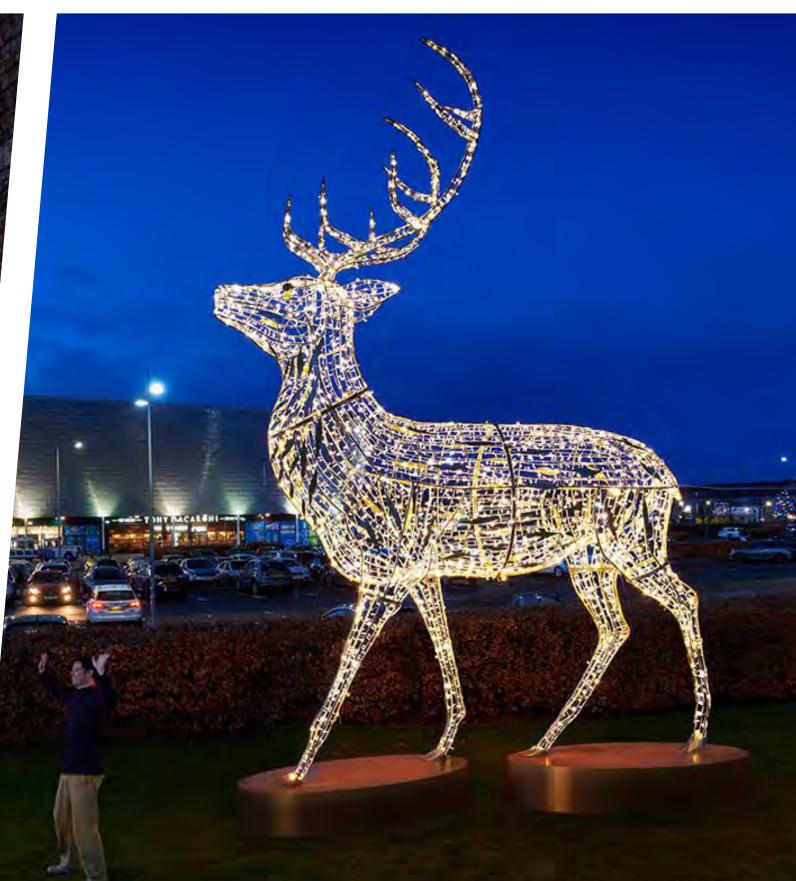

## Pelebrate with a Pentrepiece

Our Limited Line collection of light sculptures are show-stopping works of art.

Place in a central square or on a roundabout to let guests know that they have arrived at their destination!

## Majestic Stag

### 938-464

Warm white LED 320 x 450 x 90 cm 117W

€14,950.00