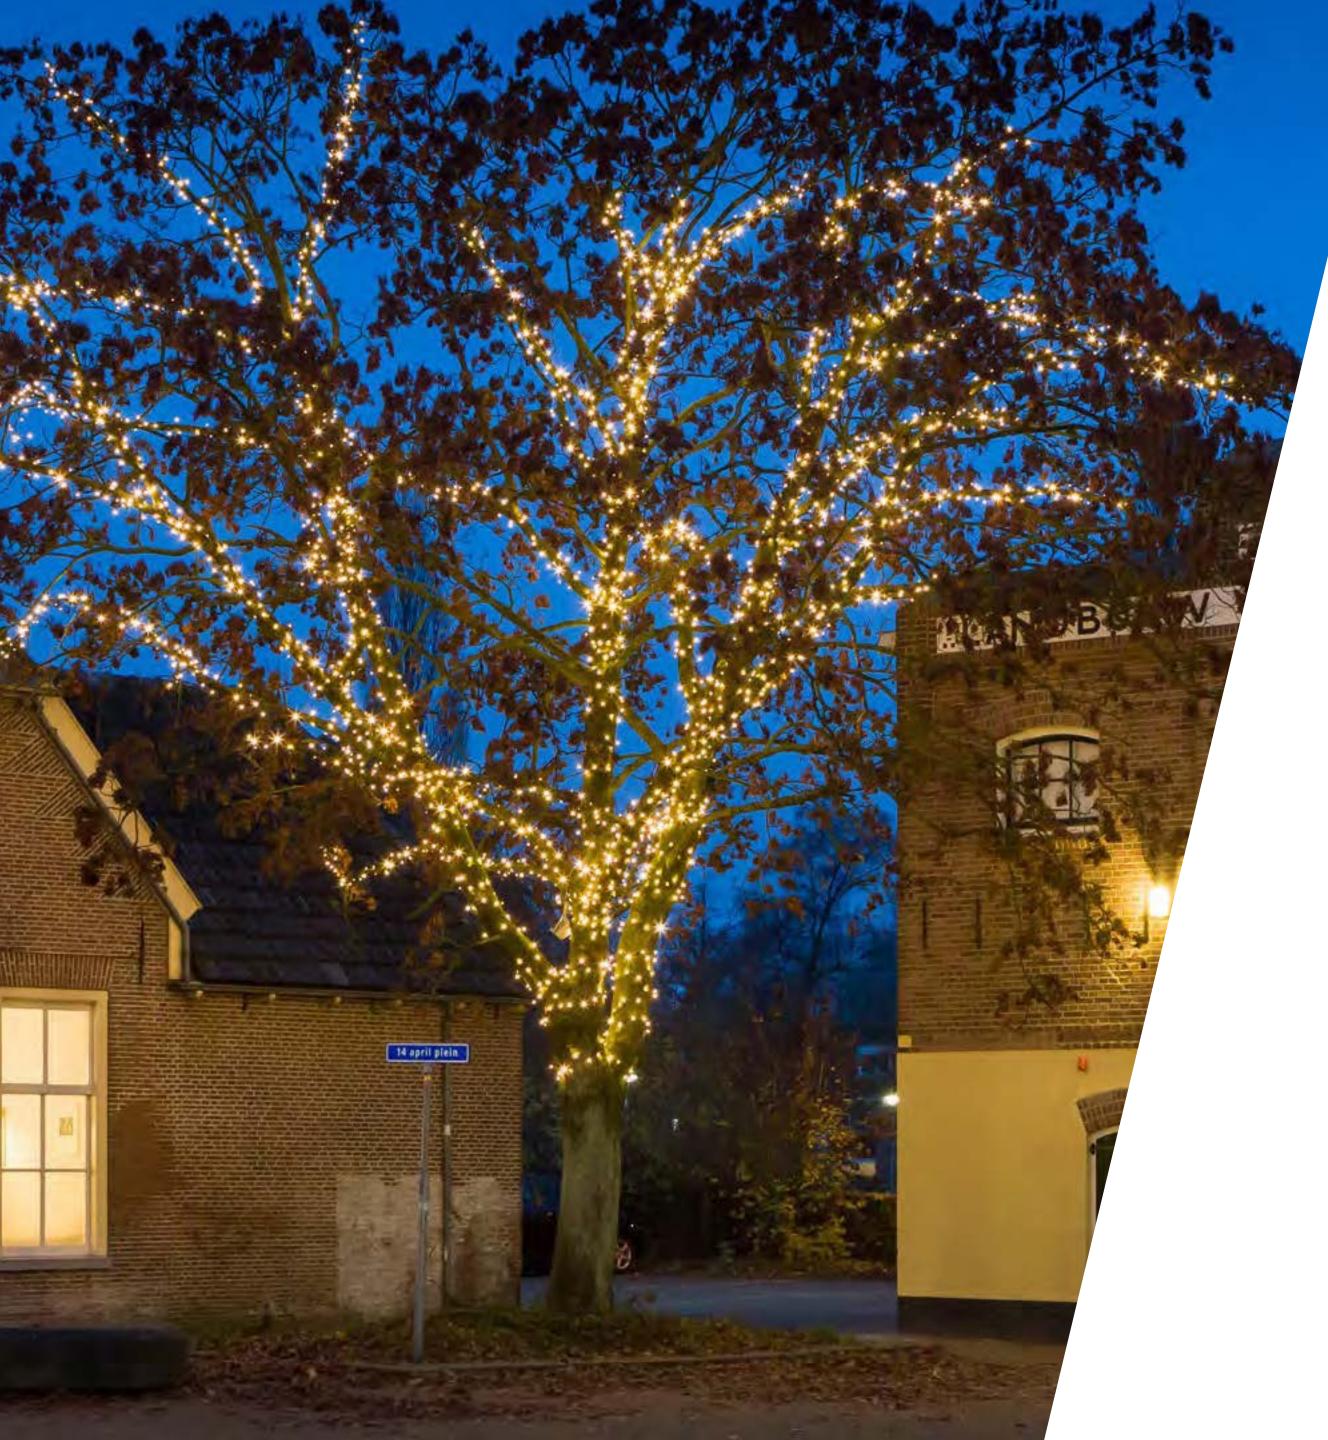

## Highlight natural beauty

Make the most of your natural assets by hanging sparkling motifs, or wrapping branches in lights to create glorious 'real' Christmas trees.

## Tree-mendous Displays

Our giant Christmas trees are easy to install and provide a focal point for any town.