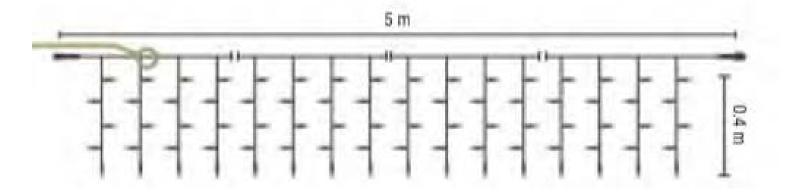

### 017-067

5 metres of warm white light on transparent cable including a power supply with a vertical drop of 40 centimetres. Suitable for indoor only.

017-067WW 10m of Warm white

€895.00