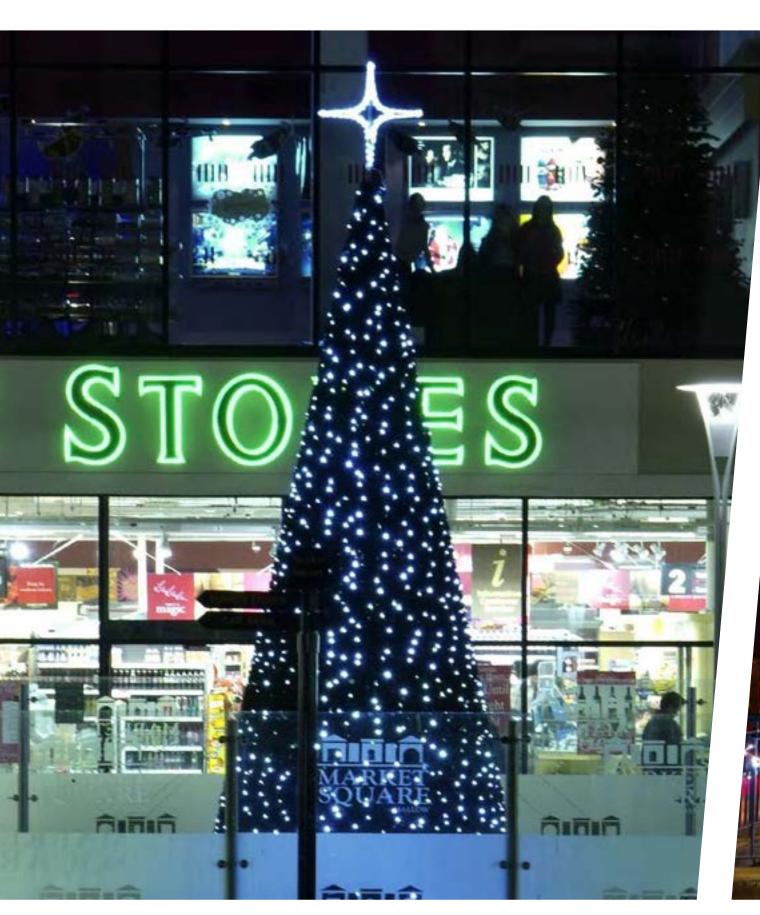

## Tree-mendous Displays

Our giant Christmas trees are easy to install and provide a focal point for any town.