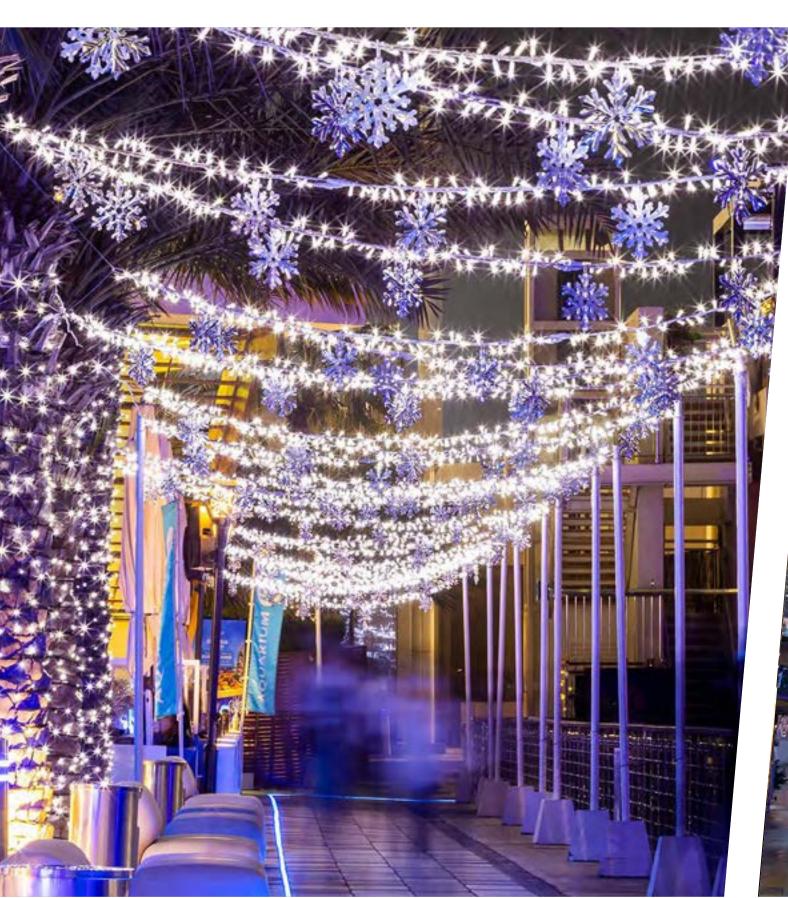

## Highlight natural beauty

Make the most of your natural assets by hanging sparkling motifs, or wrapping branches in lights to create glorious 'real' Christmas trees.

## Reveal fabulous façades

Beautiful buildings can provide the canvas to create a jaw-dropping festive display. Use Drape LITE, Ice LITE and Magic String LITE to highlight specific architectural features and create a visual connection through your town. Add stars and snowflakes to increase the impact.