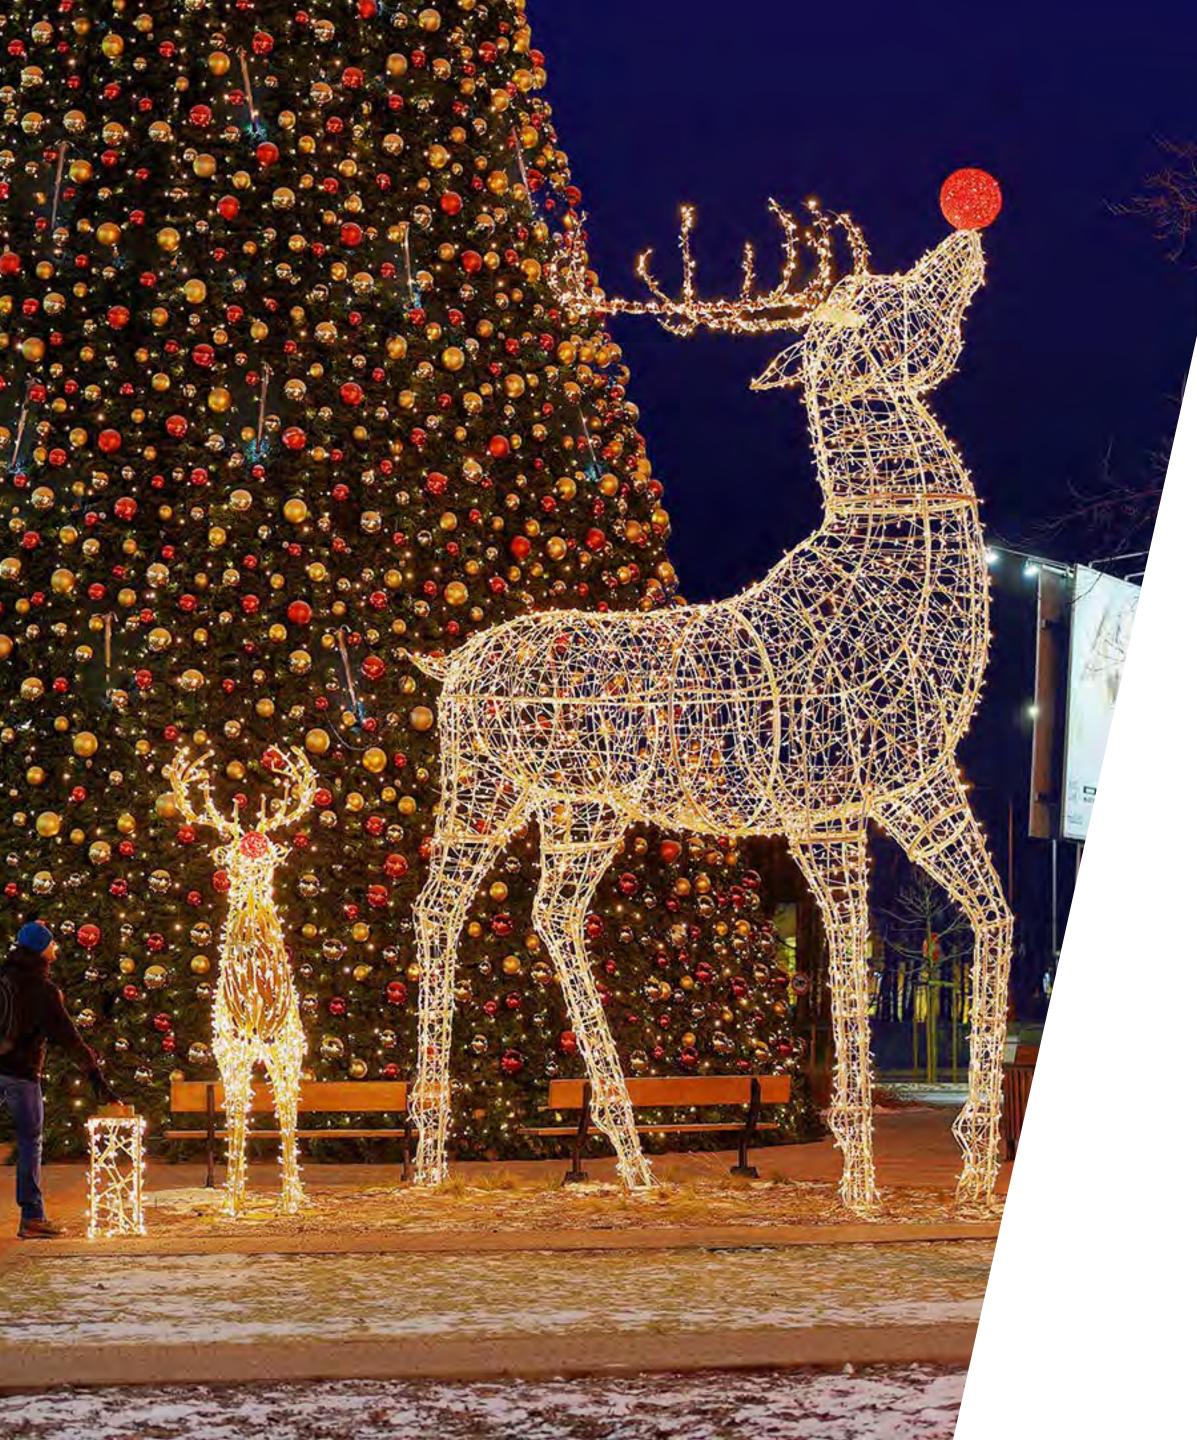

## Tree-mendous Displays

Our giant Christmas trees are easy to install and provide a focal point for any town.