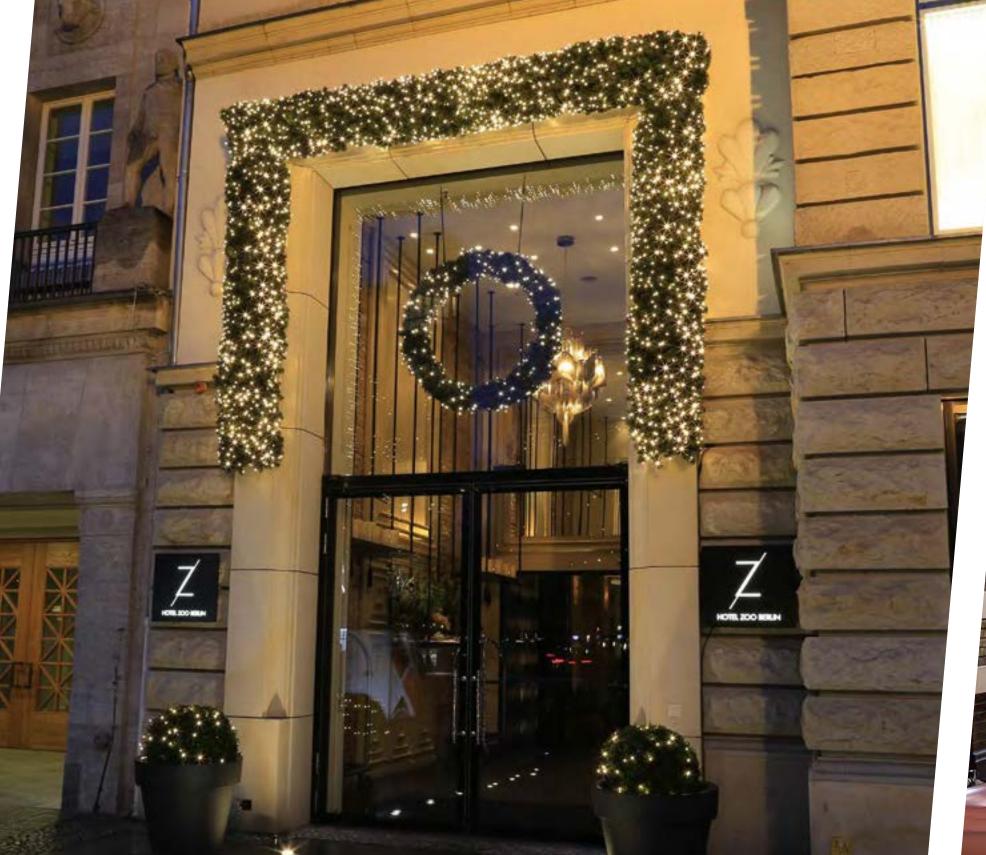

## Reveal fabulous façades

Beautiful buildings can provide the canvas to create a jaw-dropping festive display. Use Drape LITE, Ice LITE and Magic String LITE to highlight specific architectural features and create a visual connection through your town. Add stars and snowflakes to increase the impact.