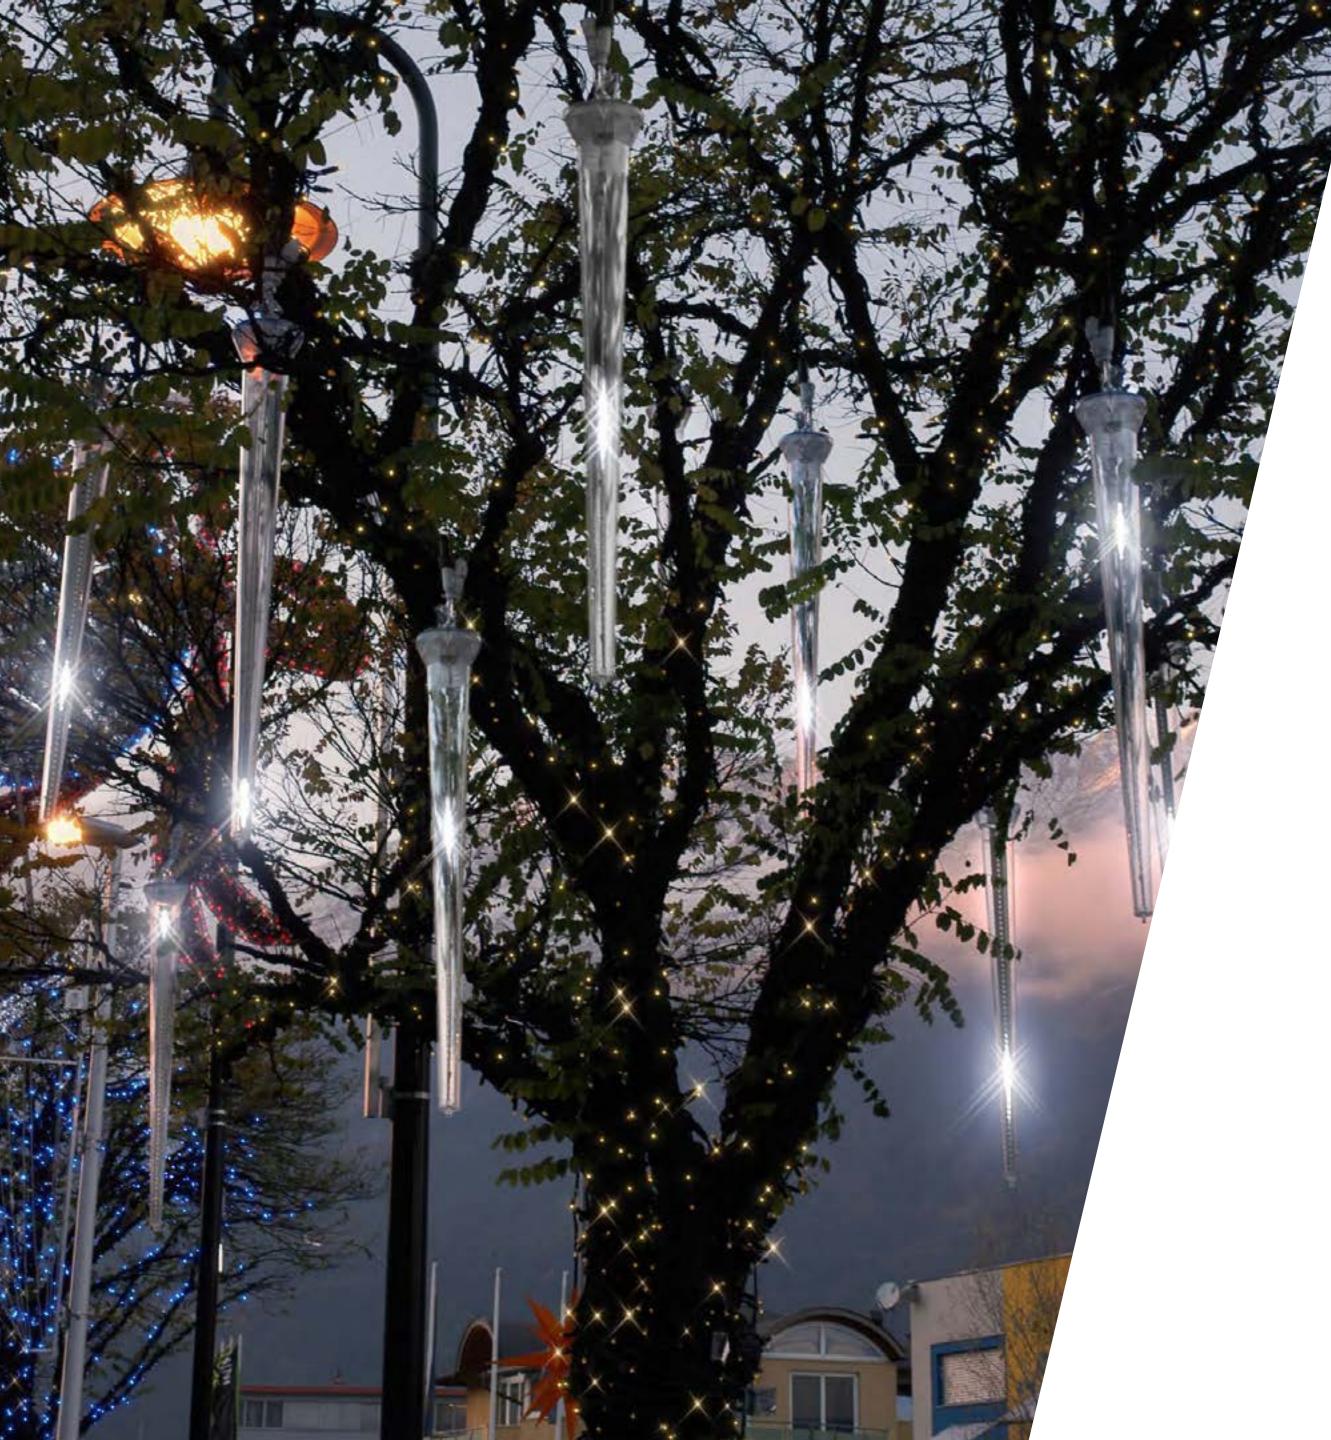

## Highlight natural beauty

Make the most of your natural assets by hanging sparkling motifs, or wrapping branches in lights to create glorious 'real' Christmas trees.

### Animated Ice Drops

### 019-274-10

Set of 10 Ice Drops

89cm long including 9 no. 'T' pieces, 9 no. 3m extension + mains connector

€1,790.00

#### 019-278-10

Set of 10 Ice Drops

126cm long including 9 no. 'T' pieces, 9 no. 3m extension + mains connector

€1,995.00