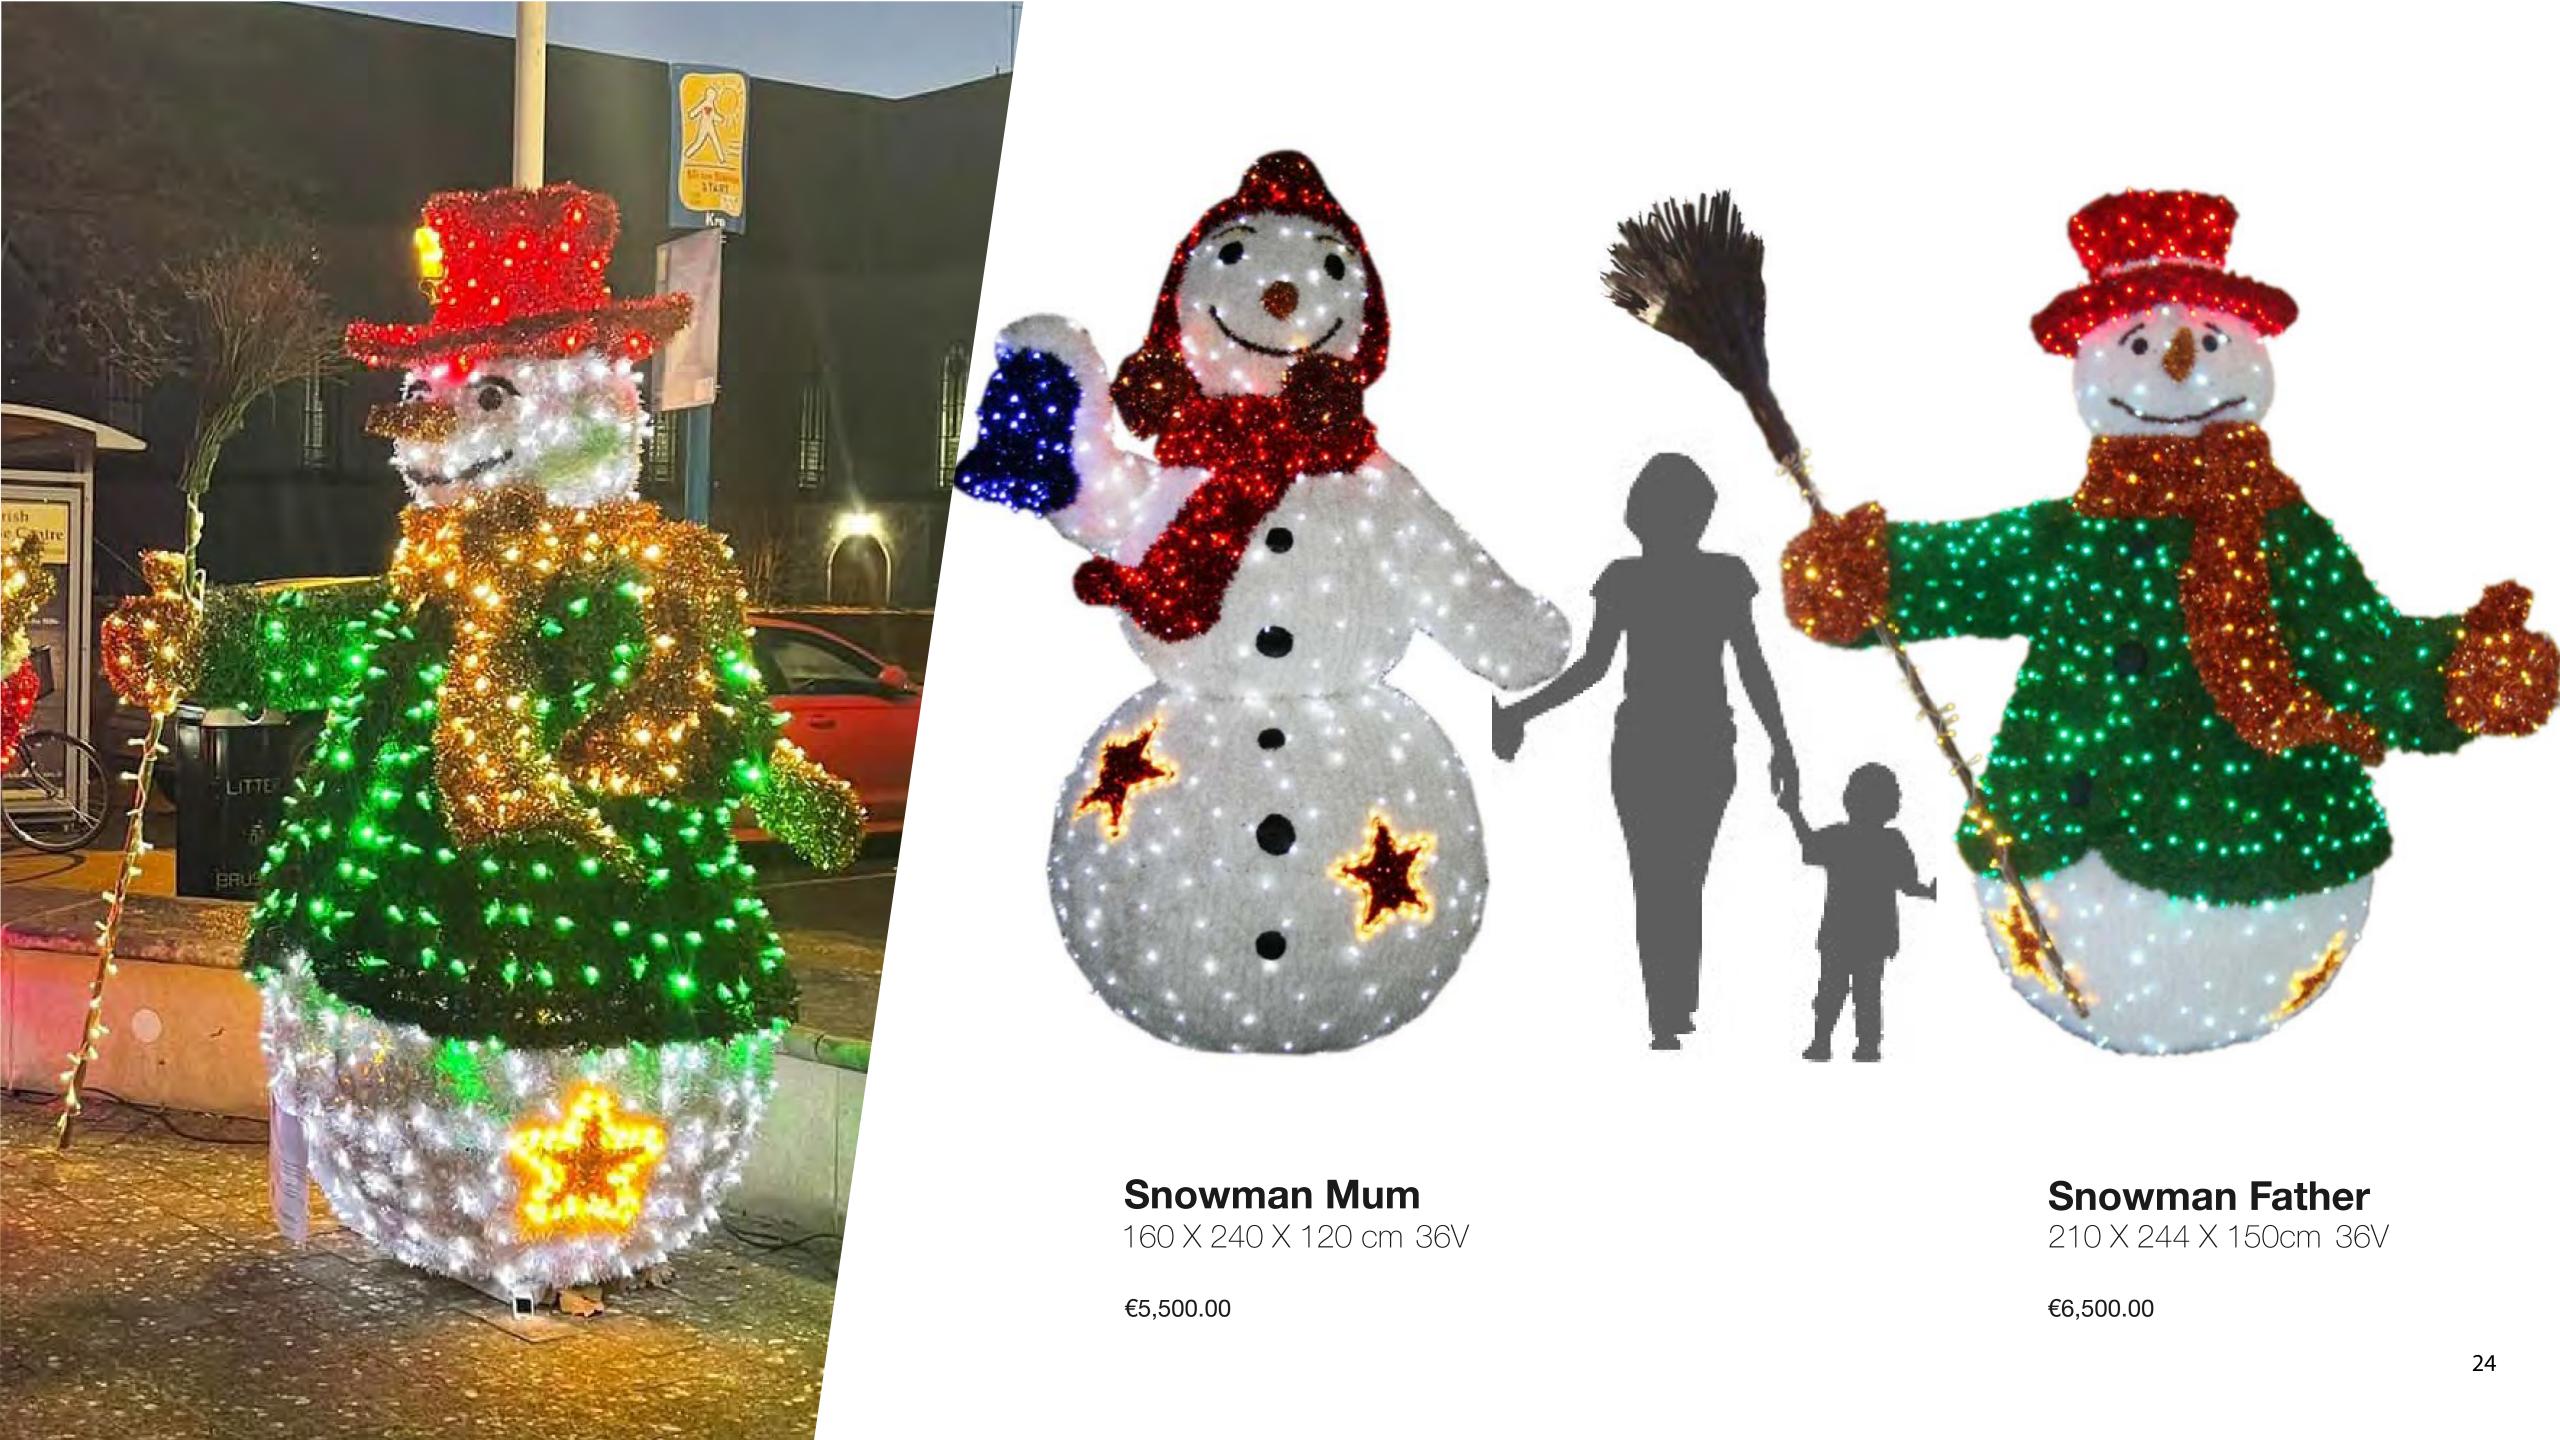

### Characters

## Pelebrate with a Pentrepiece

Our Limited Line collection of light sculptures are show-stopping works of art.

Place in a central square or on a roundabout to let guests know that they have arrived at their destination!