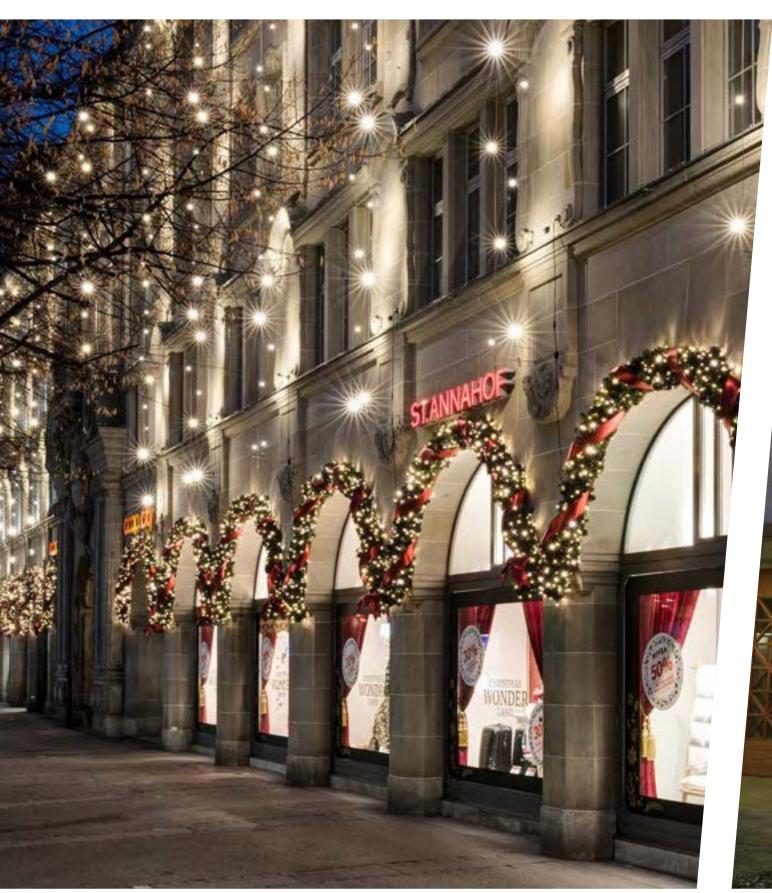

## Reveal fabulous façades

Beautiful buildings can provide the canvas to create a jaw-dropping festive display. Use Drape LITE, Ice LITE and Magic String LITE to highlight specific architectural features and create a visual connection through your town. Add stars and snowflakes to increase the impact.

## Line the Streets

Create a festive frame that draws attention and highlights the streets with shops, restaurants, pubs and bars.