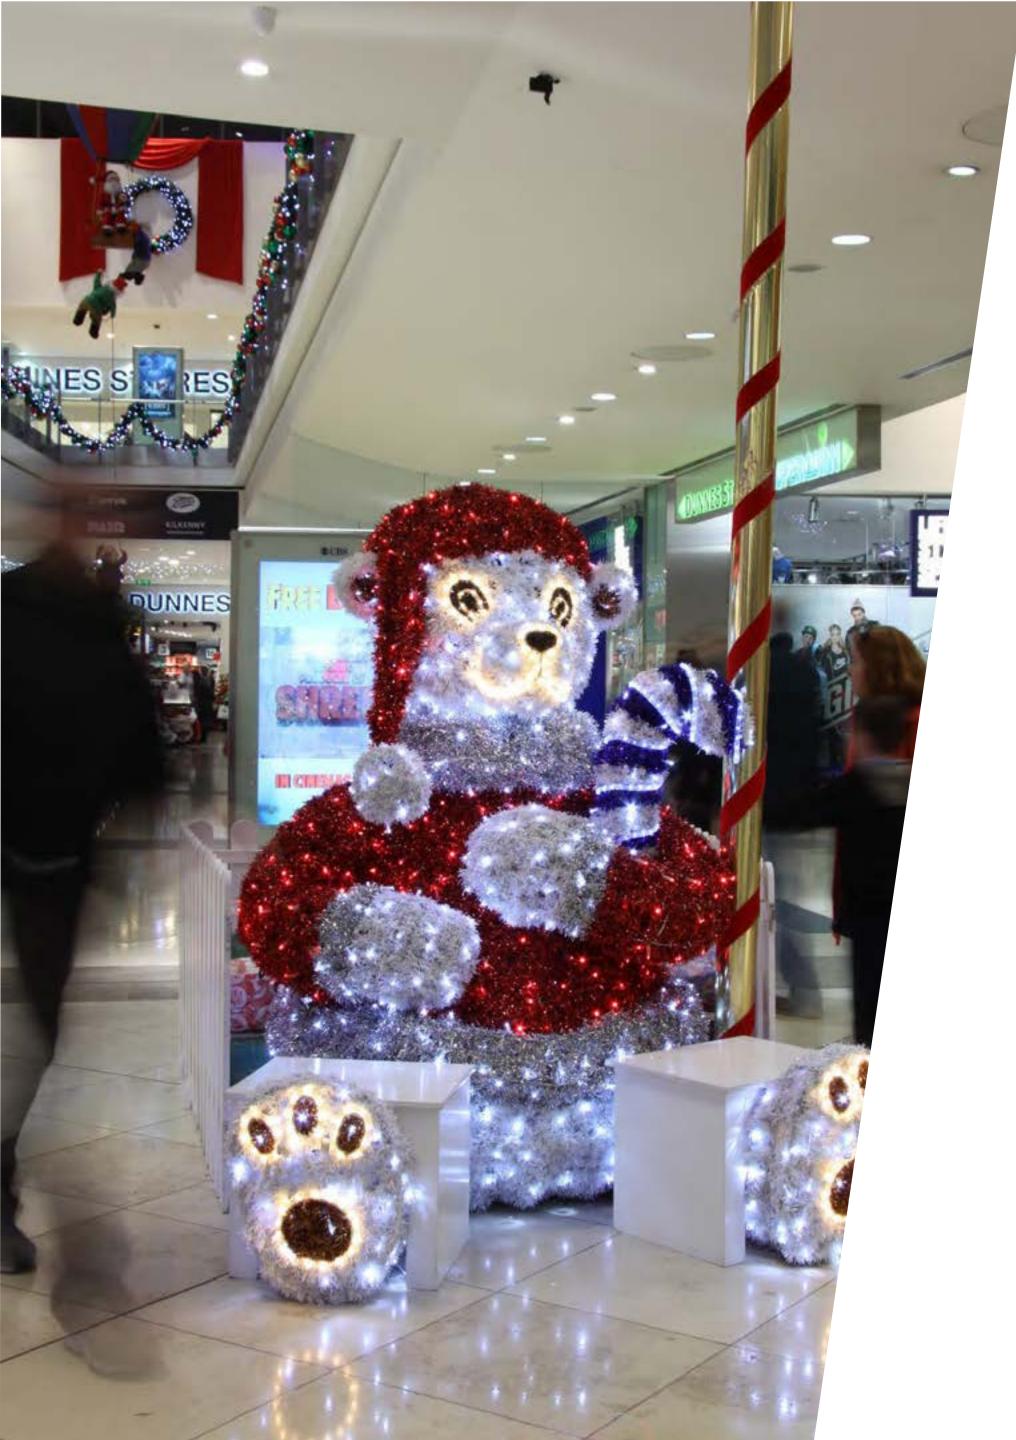

### Characters

## Pelebrate with a Pentrepiece

Our Limited Line collection of light sculptures are show-stopping works of art.

Place in a central square or on a roundabout to let guests know that they have arrived at their destination!