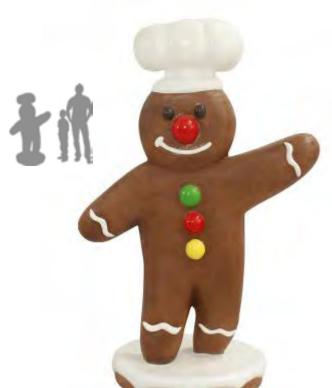

### Fibreglass Characters

Gingerbreadman 2505-0150 L100 x W70 x H160 cm

€825.00

Gingerbreadman 2505-0151 L110 x W70 x H170 cm

€825.00

Gingerbreadman 2505-0152 L120 x W80 x H195 cm

€1,083.00

Standing Elf 2505-0070-1 L50 x W50 x H90 cm