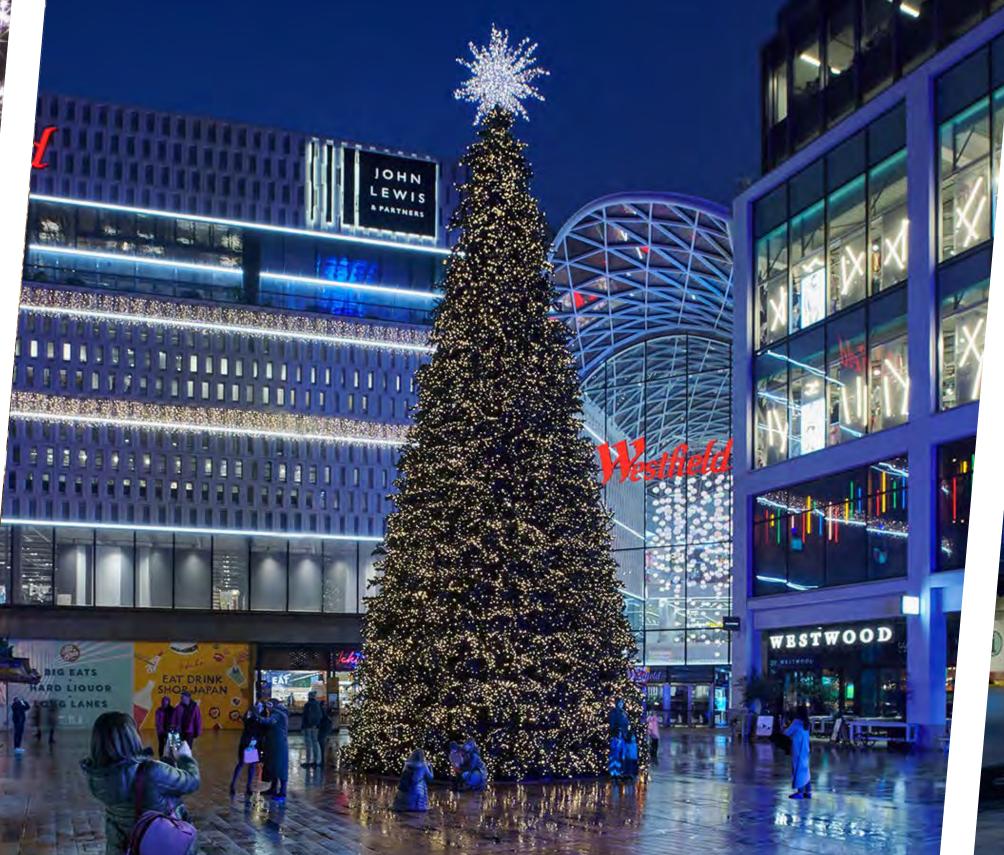

## Tree-mendous Displays

Our giant Christmas trees are easy to install and provide a focal point for any town.