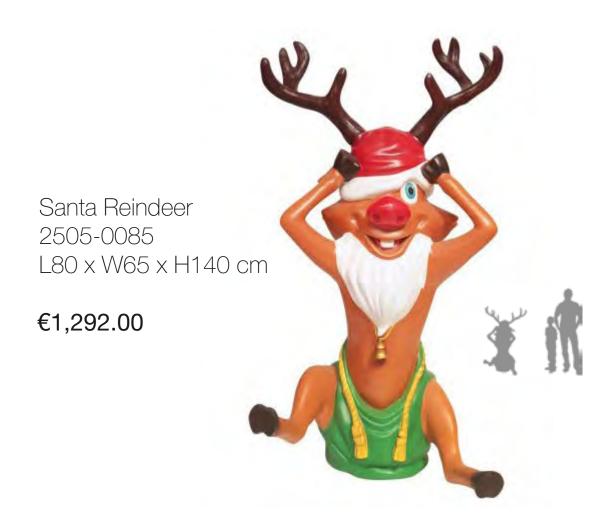

Our Merry Christmas Sign is perfect to be seen from afar. It is suitable for outdoor use.





MERRY CHRISTMAS incl. mains connector 4m X .125m X .500m

€2,495.00

## Pandy Pane



Sweeten up your shopping malls with our candy canes. They are suitable for outdoor use.





CANDY CANE
incl. mains connector
3m X.150m X .360m
42 Watts / 230V

€3,950.00

## Set the Scene



Our fibreglass characters are perfect photo ops and create a sense of fun in your display.

They are suitable for outdoor use.





### Fibreglass Pharacters





Snowman Band 2505-0012 L360 x W100 x H145 cm

€4,867.00



### Fibreglass Characters





Gingerbreadman 2505-0150 L100 x W70 x H160 cm

€825.00



Gingerbreadman 2505-0151 L110 x W70 x H170 cm

€825.00



Gingerbreadman 2505-0152 L120 x W80 x H195 cm

€1,083.00







Standing Elf 2505-0070-1 L50 x W50 x H90 cm

€704.00

€704.00





Sitting Santa Elf 2505-0073-1 L55 x W55 x H90 cm

€704.00



### Contact us!

If you would like to speak to someone about a project you have in mind, or you'd like any additional information please don't hesitate to contact us.



You can also see more of what we do online at:

www.mk-illumination.ie www.mkthemedattractions.com