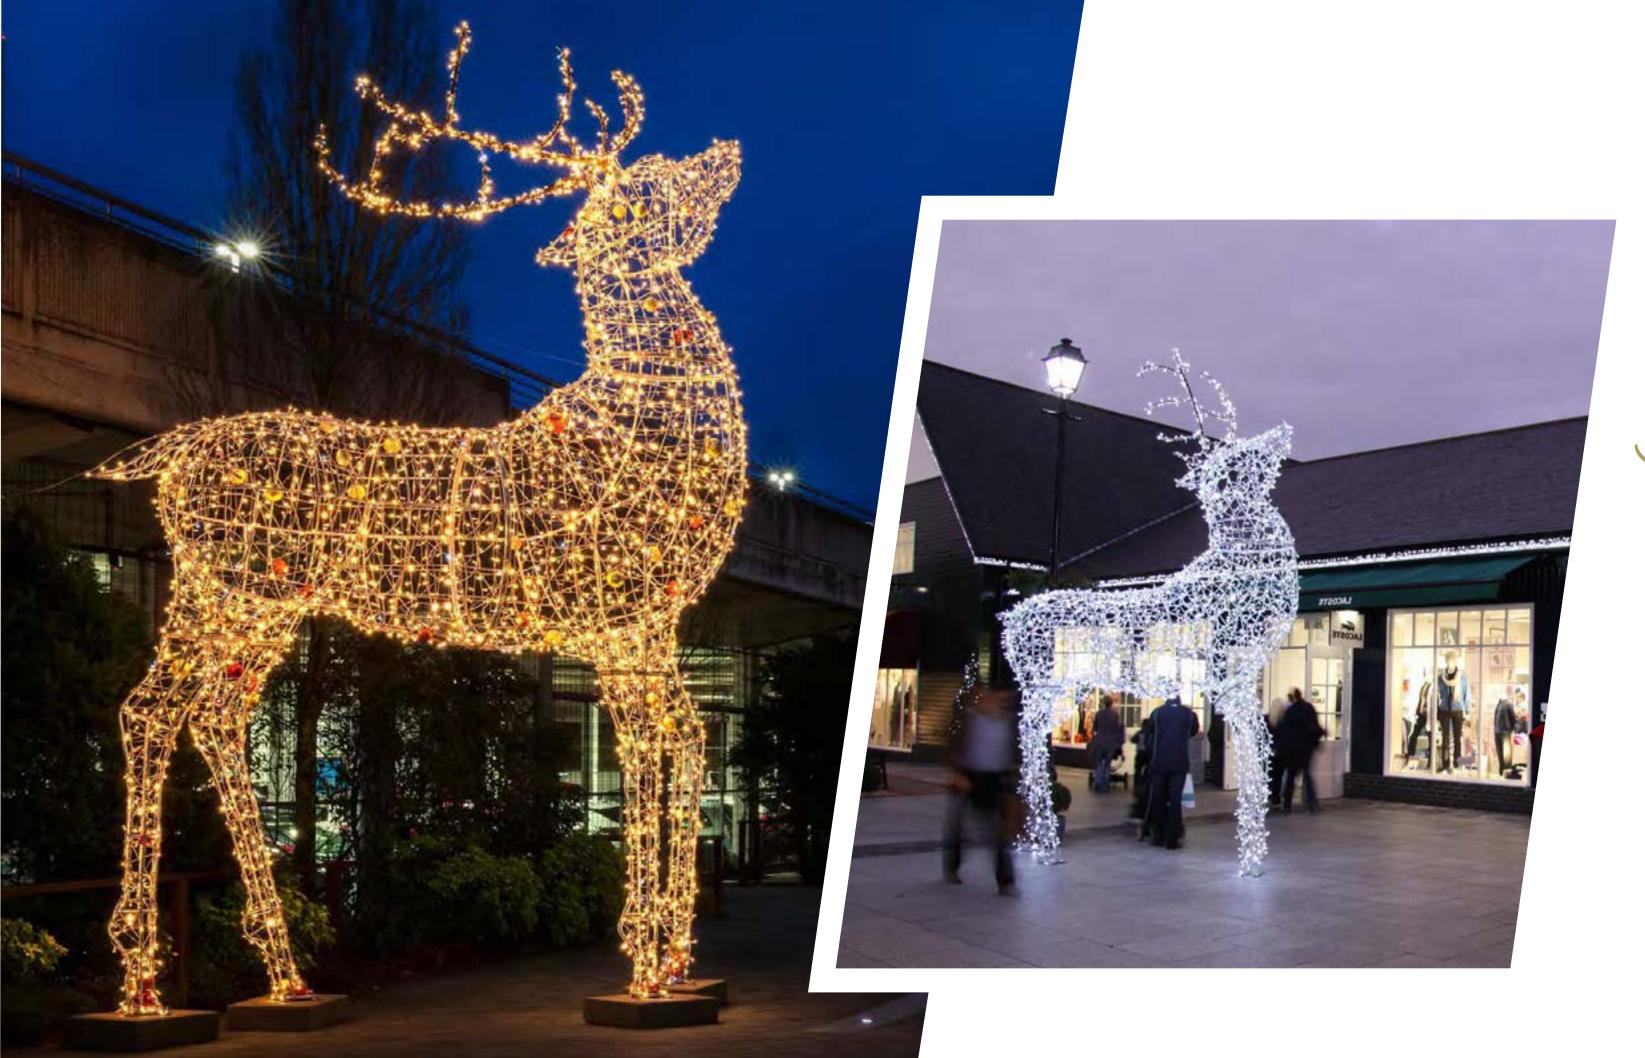

## Pelebrate with a Pentrepiece

Our Limited Line collection of light sculptures are show-stopping works of art.

Place in a central square or on a roundabout to let guests know that they have arrived at their destination!