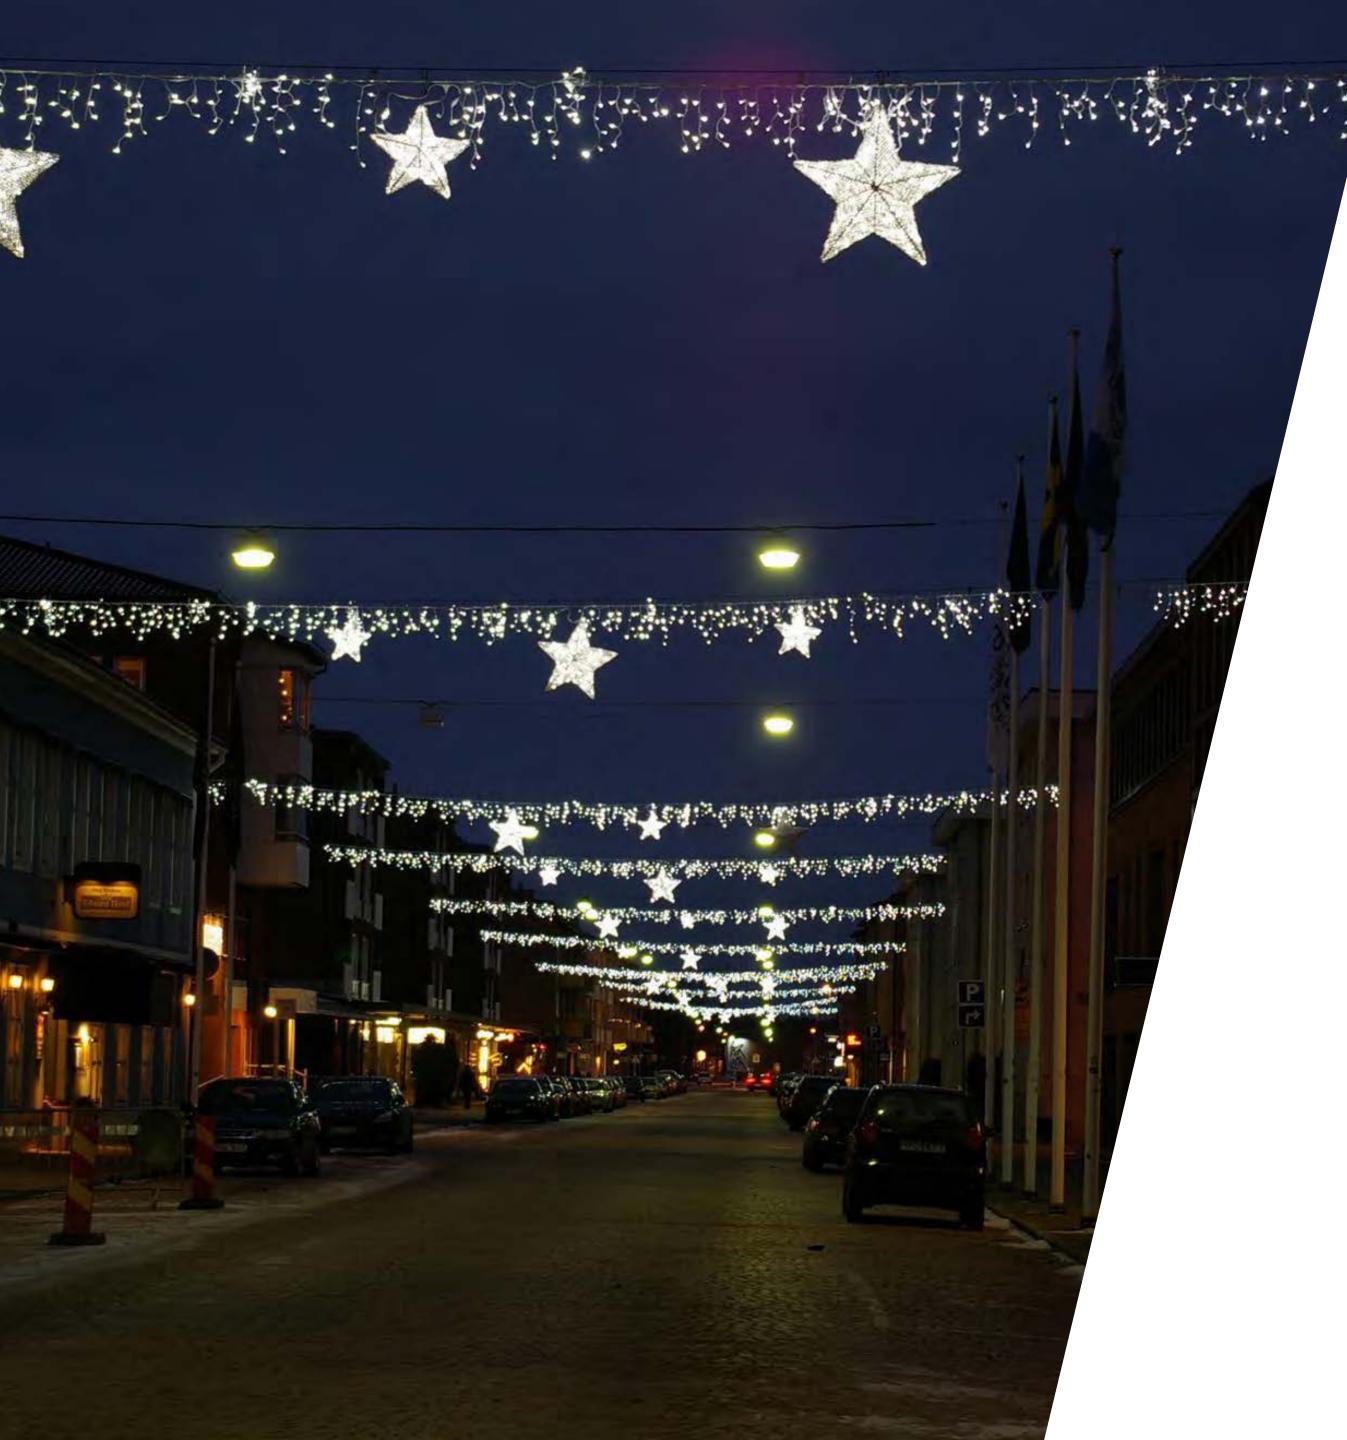

## Line the Streets

Create a festive frame that draws attention and highlights the streets with shops, restaurants, pubs and bars.