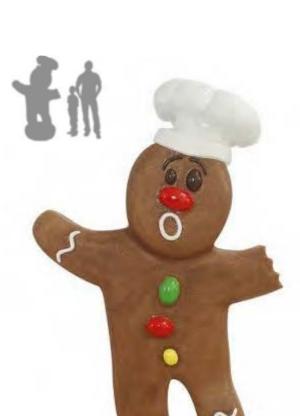

### Fibreglass Characters

Gingerbreadman 2505-0150 L100 x W70 x H160 cm

€825.00

Gingerbreadman 2505-0151 L110 x W70 x H170 cm

€825.00

Gingerbreadman 2505-0152 L120 x W80 x H195 cm

€1,083.00

Standing Elf 2505-0070-1 L50 x W50 x H90 cm