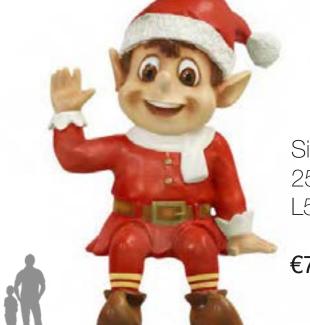

### Fibreglass Characters

Gingerbreadman 2505-0150 L100 x W70 x H160 cm

€825.00

Gingerbreadman 2505-0151 L110 x W70 x H170 cm

€825.00

Gingerbreadman 2505-0152 L120 x W80 x H195 cm

€1,083.00

Standing Elf 2505-0070-1 L50 x W50 x H90 cm

€704.00

€704.00

Sitting Santa Elf 2505-0073-1 L55 x W55 x H90 cm

€704.00