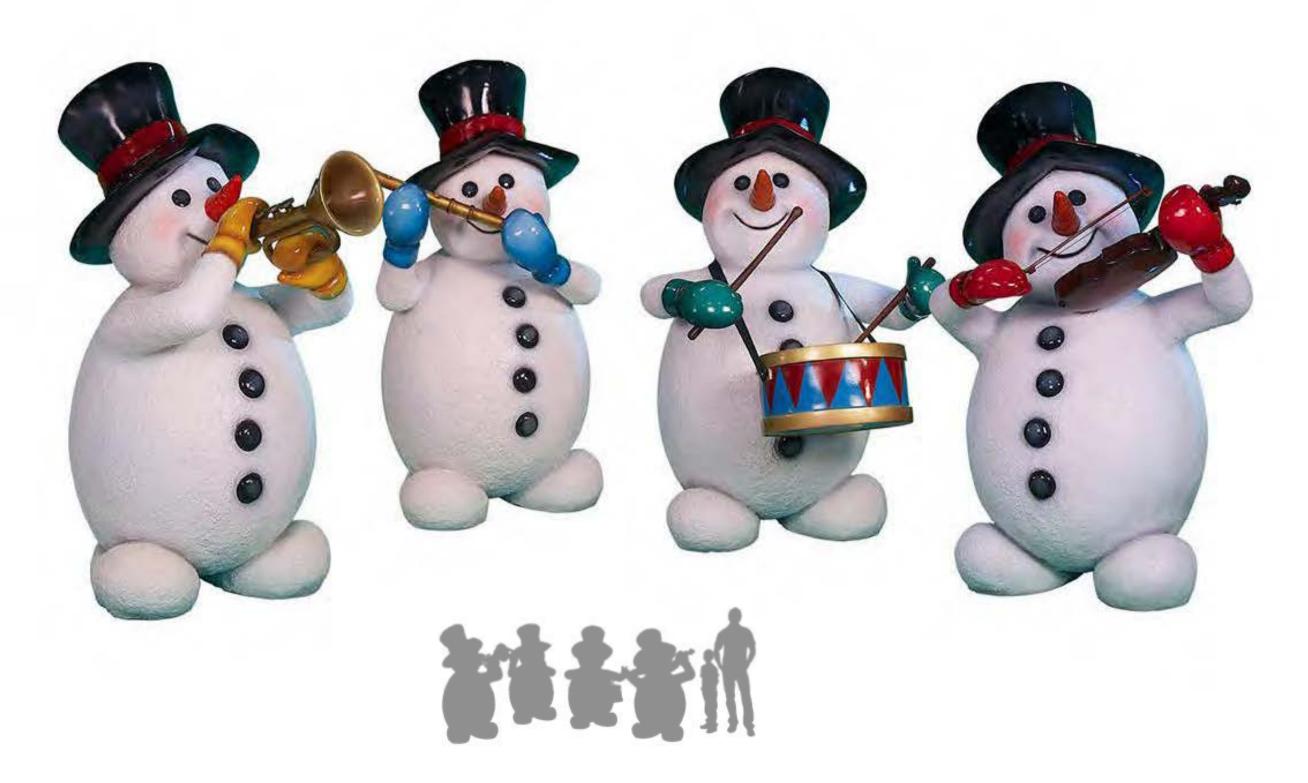

## Set the Scene

Our fibreglass characters are perfect photo ops and create a sense of fun in your display.

They are suitable for outdoor use.

### Fibreglass Pharacters

Snowman Band 2505-0012 L360 x W100 x H145 cm

€4,867.00