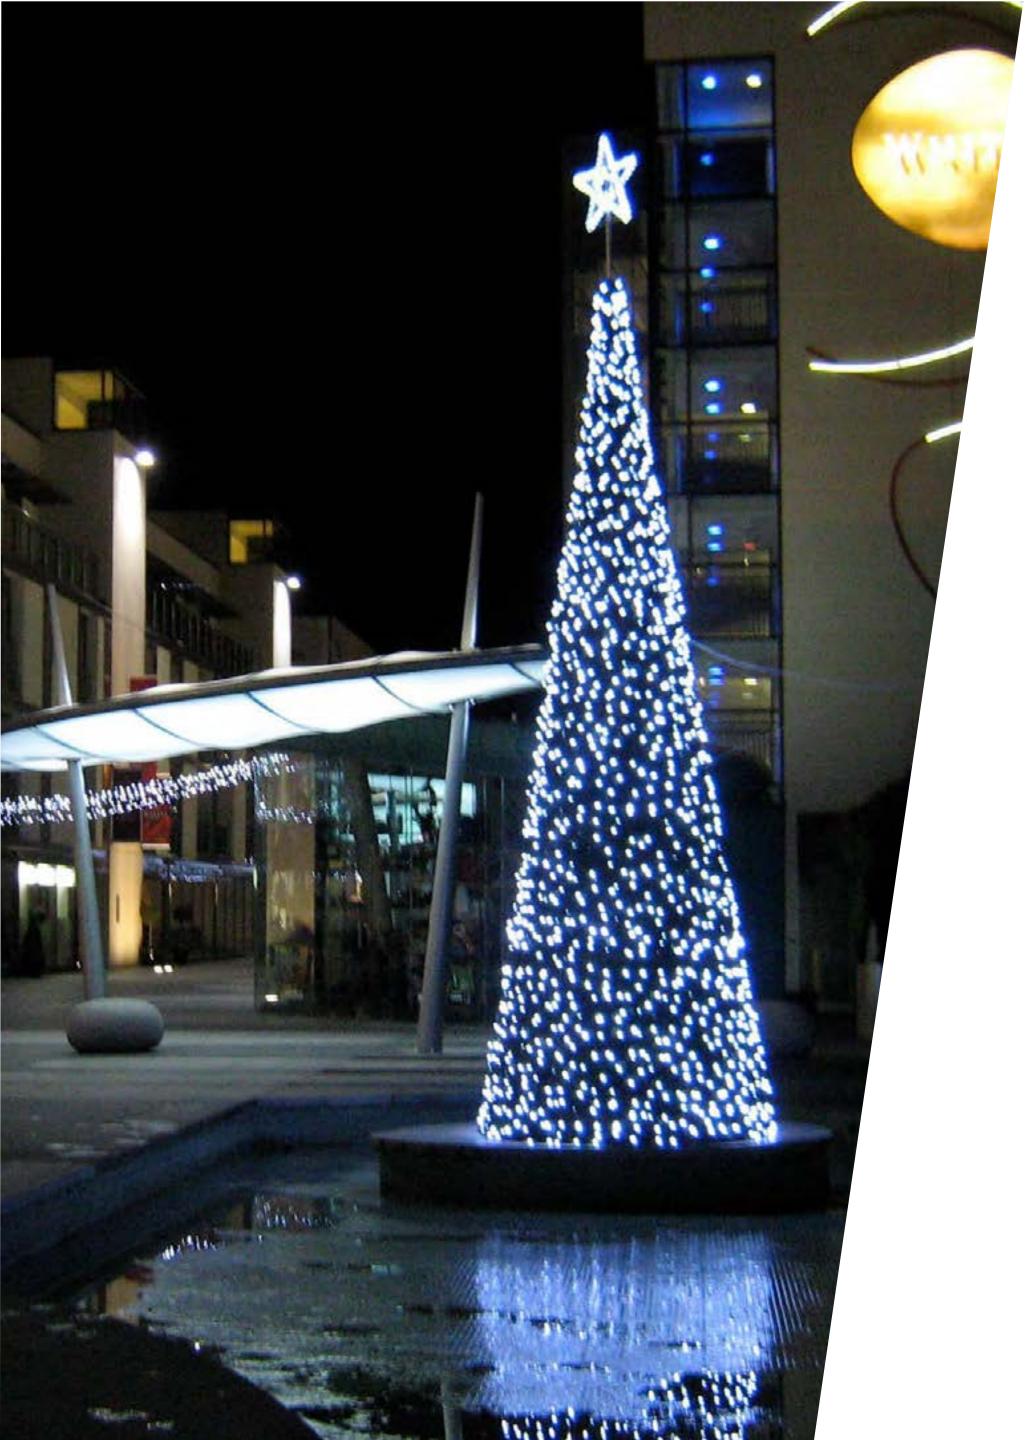

## Tree-mendous Displays

Our giant Christmas trees are easy to install and provide a focal point for any town.

## Pre Lit Pone Trees

#### ST600WWF

6m high cone tree ø 2.13m at the base 2,160 LEDs with power supply included Warm white with sparkling flash

€8,500.00 (Add 250 deco balls 100-120mm for €980.00

#### ST400WWF

4m high cone tree ø 1.48m at the base 960 LEDs with power supply included Warm white with sparkling flash

€4,500.00 (Add 140 deco balls 100-120mm for €620.00