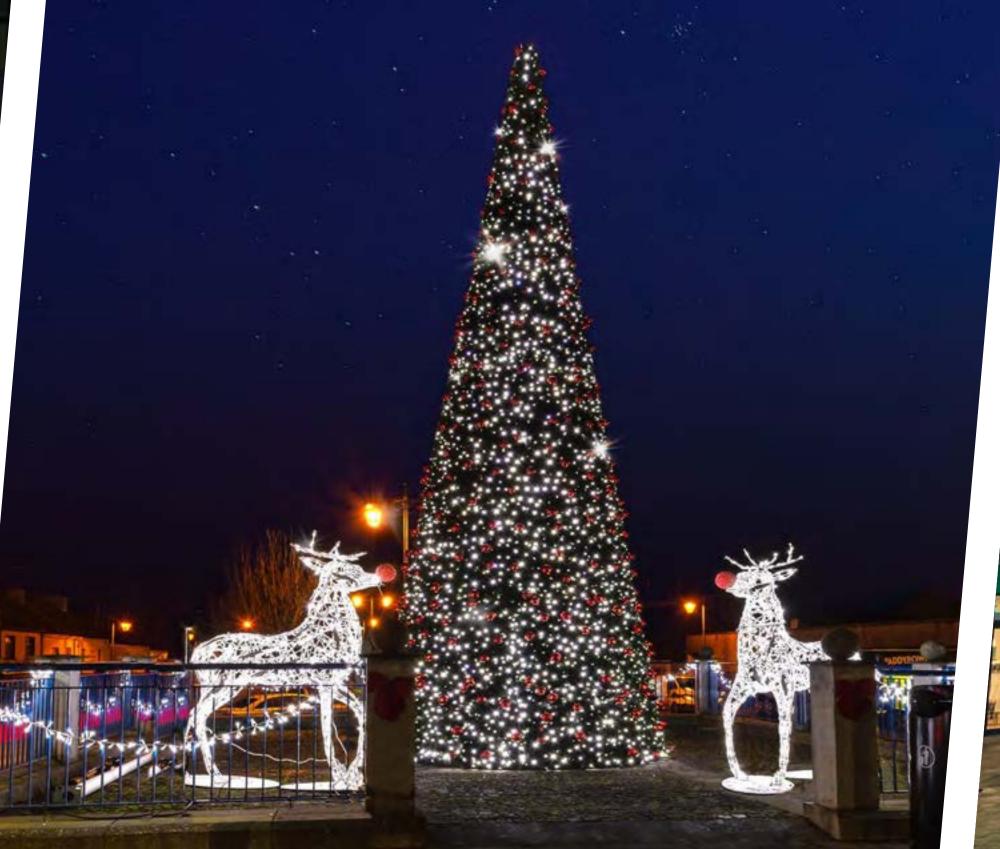

## Tree-mendous Displays

Our giant Christmas trees are easy to install and provide a focal point for any town.