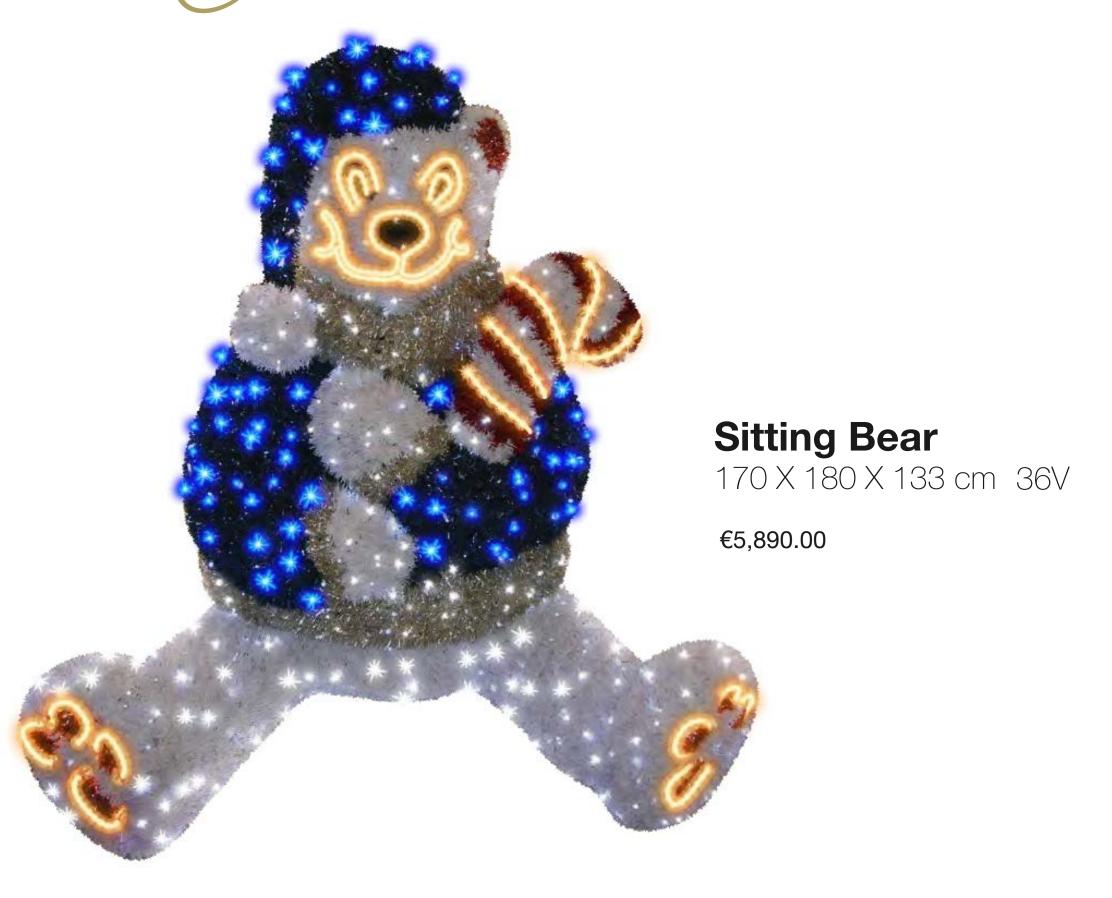

### Characters

## Pelebrate with a Pentrepiece

Our Limited Line collection of light sculptures are show-stopping works of art.

Place in a central square or on a roundabout to let guests know that they have arrived at their destination!