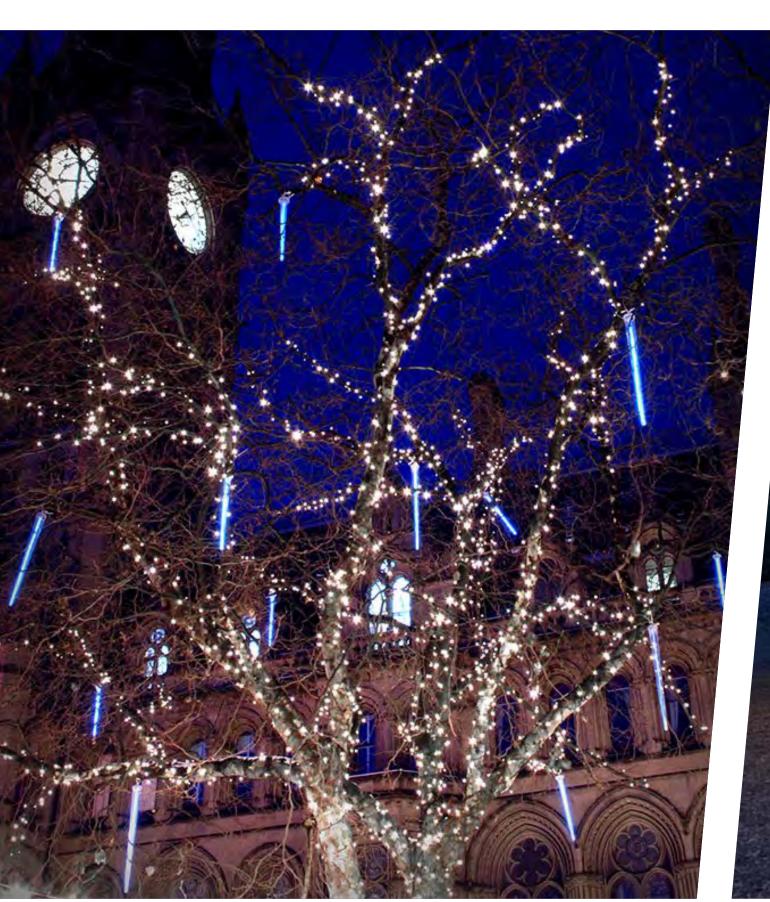

## Highlight natural beauty

Make the most of your natural assets by hanging sparkling motifs, or wrapping branches in lights to create glorious 'real' Christmas trees.

## Reveal fabulous façades

Beautiful buildings can provide the canvas to create a jaw-dropping festive display. Use Drape LITE, Ice LITE and Magic String LITE to highlight specific architectural features and create a visual connection through your town. Add stars and snowflakes to increase the impact.