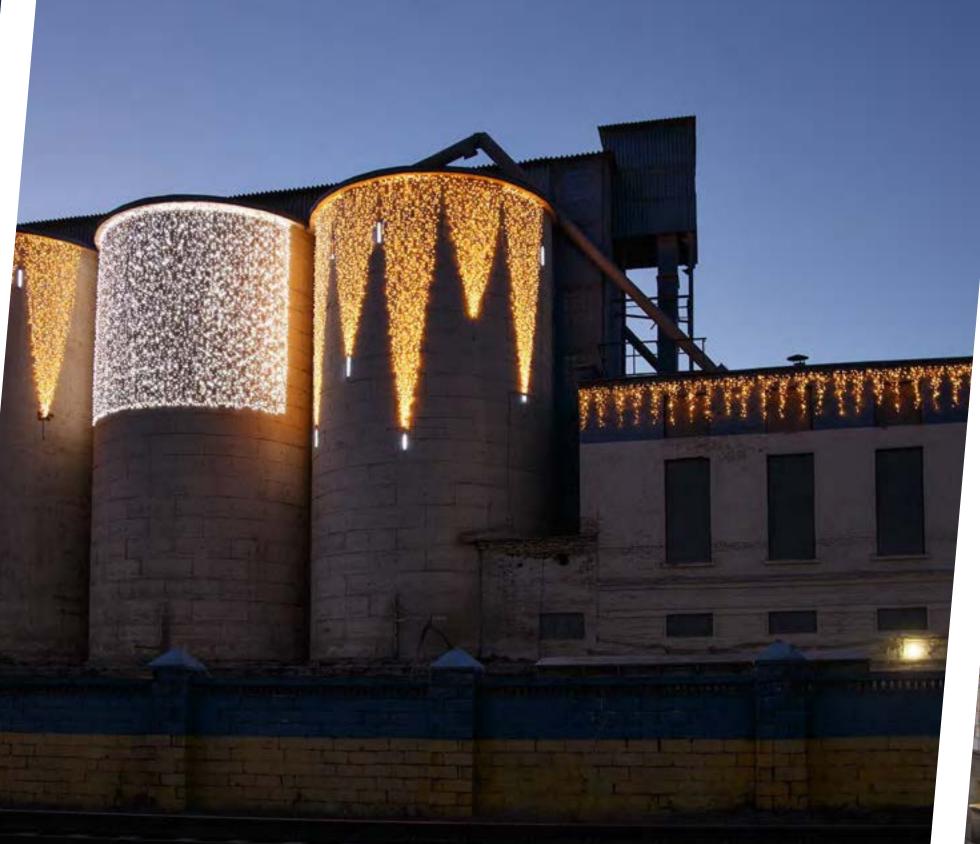

## Reveal fabulous façades

Beautiful buildings can provide the canvas to create a jaw-dropping festive display. Use Drape LITE, Ice LITE and Magic String LITE to highlight specific architectural features and create a visual connection through your town. Add stars and snowflakes to increase the impact.