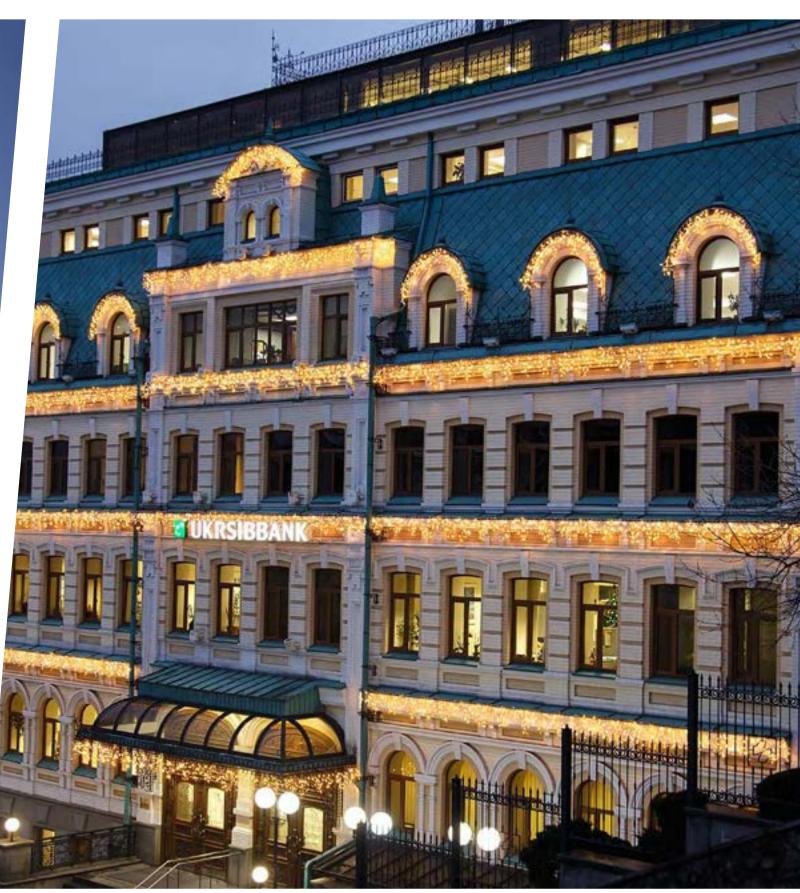

## Reveal fabulous façades

Beautiful buildings can provide the canvas to create a jaw-dropping festive display. Use Drape LITE, Ice LITE and Magic String LITE to highlight specific architectural features and create a visual connection through your town. Add stars and snowflakes to increase the impact.